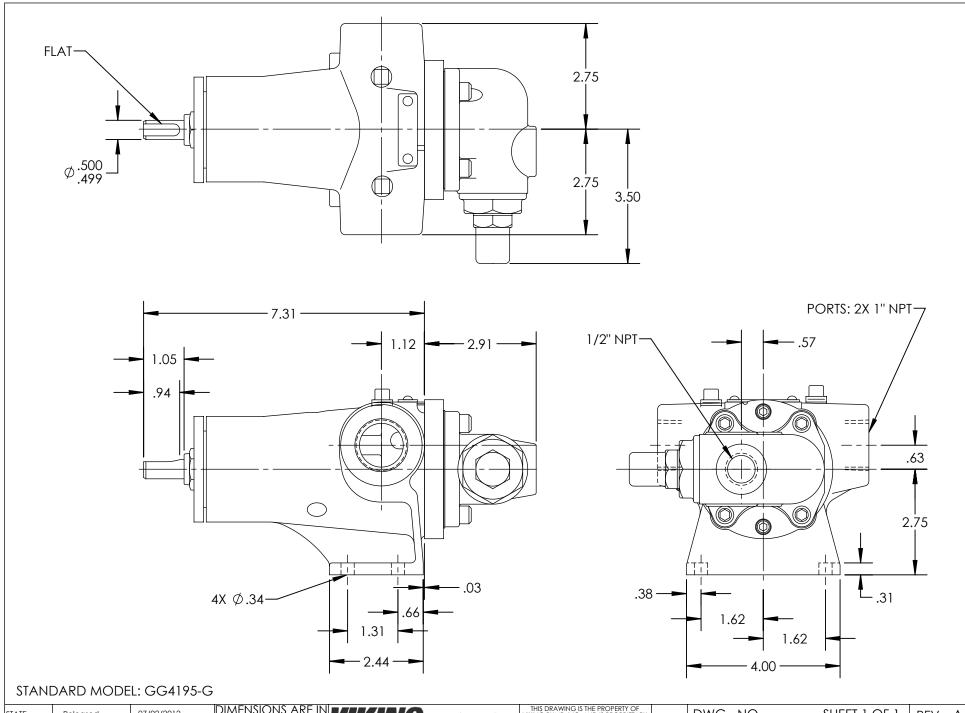

| STATE   | Released    | 07/02/2012 | INCHES   | VIKING |                                 | VIKING PUMP, INC. AND IS PROPRIETARY IN GENERAL AND DETAIL, IT SHALL NOT BE |            | DWG. NO. | SHEET 1 OF 1 | REV. A.0   |
|---------|-------------|------------|----------|--------|---------------------------------|-----------------------------------------------------------------------------|------------|----------|--------------|------------|
| DRAWN   | rmcelligott | 6/26/2012  | PROJECT: | DUMAD  | Cedar Falls, IA 50613<br>U.S.A. | COPIED OR ITS CONTENTS REVEALED TO OUTSIDE PARTIES WITHOUT THE WRITTEN      | <b>2</b> 0 | CV_1490  |              | 07/00/0010 |
| CHECKED | 211         | 06/29/2012 | WAS:     | PUINP  |                                 | CONSENT OF VIKING PUMP, INC.                                                |            | GV-1490  |              | 07/02/2012 |