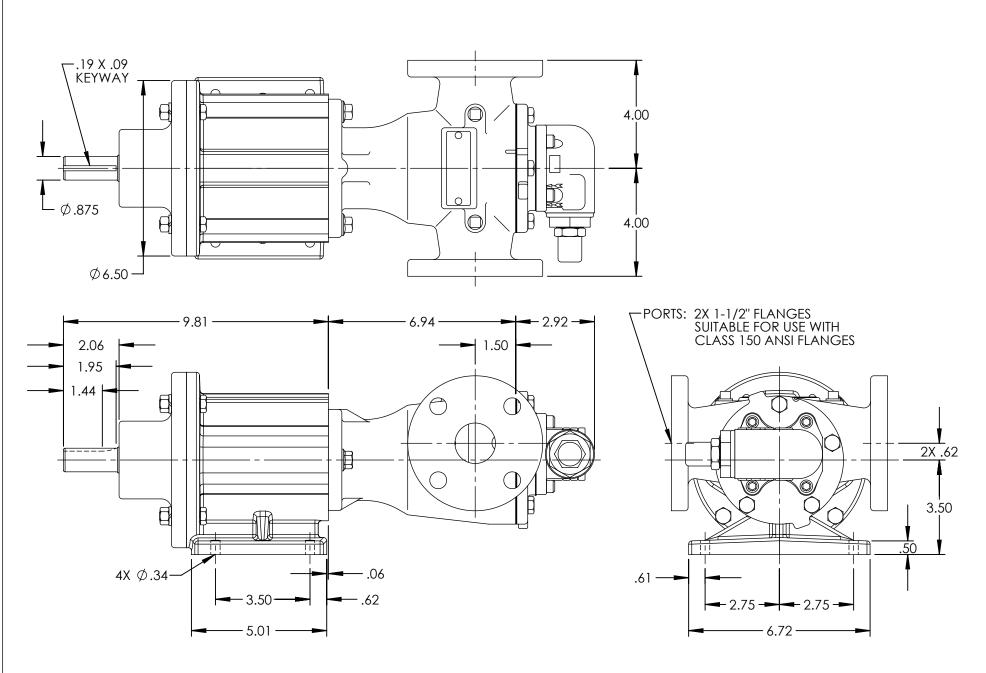

STANDARD MODELS: HJ897-MDA4-B, HJ897-MDA9-B

| STATE   | Released | 11/20/2012 | DIMENSIONS ARE IN VIKING | VIKING PUMP, INC.<br>A Unit of IDEX Corporation | THIS DRAWING IS THE PROPERTY OF<br>VIKING PUMP, INC. AND IS PROPRIETARY<br>IN GENERAL AND DETAIL. IT SHALL NOT BE | <b>3</b> D | DWG. NO. | SHEET 1 OF 1 | REV. B.O   |
|---------|----------|------------|--------------------------|-------------------------------------------------|-------------------------------------------------------------------------------------------------------------------|------------|----------|--------------|------------|
| DRAWN   | sjakel   | 11/16/2012 | PROJECT:                 | Cedar Falls, IA 50613<br>U.S.A.                 | COPIED OR ITS CONTENTS REVEALED TO OUTSIDE PARTIES WITHOUT THE WRITTEN                                            |            | HV-3562  |              | 11/00/0010 |
| CHECKED | BAM      | 11/19/2012 | WAS:                     |                                                 | CONSENT OF VIKING PUMP, INC.                                                                                      |            | HV-3562  |              | 11/20/2012 |