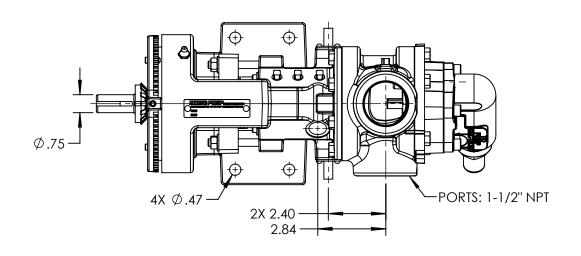

LEFT HAND PORT OPTION





NOTES:
1. HEATER CONDUIT HIDDEN FOR CLARITY.

| STATE   | Check    | 07/01/2011 | DIMENSIONS ARE IN<br>INCHES | VIKING |                                 | THIS DRAWING IS THE PROPERTY OF VIKING PUMP, INC. AND IS PROPRIETARY IN GENERAL AND DETAIL. IT SHALL NOT BE |    | DWG. NO. | SHEET 1 OF 1 | REV. A.0 |
|---------|----------|------------|-----------------------------|--------|---------------------------------|-------------------------------------------------------------------------------------------------------------|----|----------|--------------|----------|
| DRAWN   | tdutcher | 7/1/2011   | PROJECT:D380                | DUMAD  | Cedar Falls, IA 50613<br>U.S.A. |