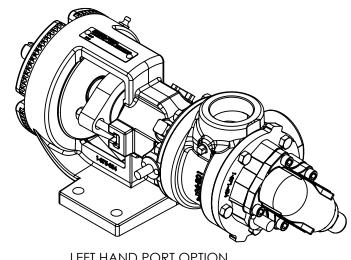

LEFT HAND PORT OPTION

NOTES:
1. HEATER CONDUIT HIDDEN FOR CLARITY.

| STATE   | Check    | 07/01/2011 | DIMENSIONS ARE IN<br>INCHES | VIKING |                                 | THIS DRAWING IS THE PROPERTY OF VIKING PUMP, INC. AND IS PROPRIETARY IN GENERAL AND DETAIL. IT SHALL NOT BE |    | DWG. NO. | SHEET 1 OF 1 | REV. A.0 |
|---------|----------|------------|-----------------------------|--------|---------------------------------|-------------------------------------------------------------------------------------------------------------|----|----------|--------------|----------|
| DRAWN   | tdutcher | 7/1/2011   | PROJECT:D380                | DUMAD  | Cedar Falls, IA 50613<br>U.S.A. |                                                                                                             | 3D | HV-3814  |              |          |
| CHECKED | -        | -          | WAS:                        | PUINP  |                                 | CONSENT OF VIKING PUMP, INC.                                                                                |    | 117-3014 |              |          |