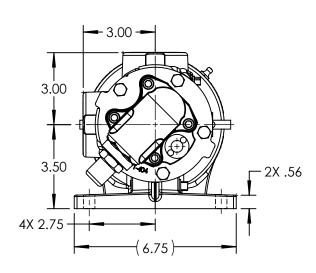

LEFT HAND PORT OPTION





NOTES:
1. HEATER CONDUIT HIDDEN FOR CLARITY.

| STATE   | Check    | 07/01/2011 | DIMENSIONS ARE IN<br>INCHES | VIKING |                                 | THIS DRAWING IS THE PROPERTY OF VIKING PUMP, INC. AND IS PROPRIETARY IN GENERAL AND DETAIL. IT SHALL NOT BE |    | DWG. NO. | SHEET 1 OF 1 | REV. A.0 |
|---------|----------|------------|-----------------------------|--------|---------------------------------|-------------------------------------------------------------------------------------------------------------|----|----------|--------------|----------|
| DRAWN   | tdutcher | 7/1/2011   | PROJECT:D380                | DUMAD  | Cedar Falls, IA 50613<br>U.S.A. |                                                                                                             | 3D | HV-381