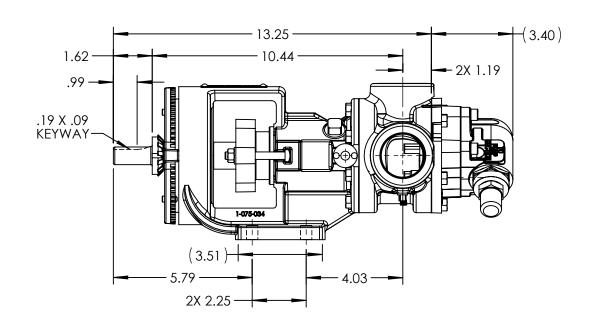

LEFT HAND PORT OPTION





NOTES:
1. HEATER CONDUIT HIDDEN FOR CLARITY.

| STATE   | Check    | 07/01/2011 | DIMENSIONS ARE IN<br>INCHES | VIKING |                                 | THIS DRAWING IS THE PROPERTY OF VIKING PUMP, INC. AND IS PROPRIETARY IN GENERAL AND DETAIL. IT SHALL NOT BE |    | DWG. NO. | SHEET 1 OF 1 | REV. A.0 |
|---------|----------|------------|-----------------------------|--------|---------------------------------|-------------------------------------------------------------------------------------------------------------|----|----------|--------------|----------|
| DRAWN   | tdutcher | 7/1/2011   | PROJECT:D380                | DUMAD  | Cedar Falls, IA 50613<br>U.S.A. |                                                                                                             | 3D | HV-3