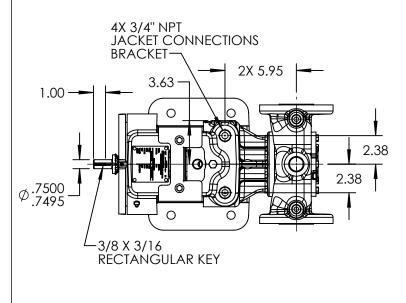

## STANDARD MODELS: HL4223AX

NOTES:
1. ALL DIMENSIONS ARE FOR REFERENCE ONLY.

| STATE   | Released | 05/11/2015 | DIMENSIONS ARE IN<br>INCHES | VIKING | VIKING PUMP, INC.               | THIS DRAWING IS THE PROPERTY OF VIKING PUMP, INC. AND IS PROPRIETARY IN GENERAL AND DETAIL. IT SHALL NOT BE |    | DWG. NO. | SHEET 1 OF 1 | REV. A.0   |
|---------|----------|------------|-----------------------------|--------|---------------------------------|-------------------------------------------------------------------------------------------------------------|----|----------|--------------|------------|
| DRAWN   | cmihm    | 12/22/2014 | PROJECT:E123                | PUMP   | Cedar Falls, IA 50613<br>U.S.A. | COPIED OR ITS CONTENTS REVEALED TO OUTSIDE PARTIES WITHOUT THE WRITTEN                                      | 3D | HV-3959  |              | 05/11/0015 |
| CHECKED | VCI      | 05/08/2015 | WAS: EX-E123-5              | PUMP   |                                 | CONSENT OF VIKING PUMP, INC.                                                                                |    | 114-3737 |              | 05/11/2015 |