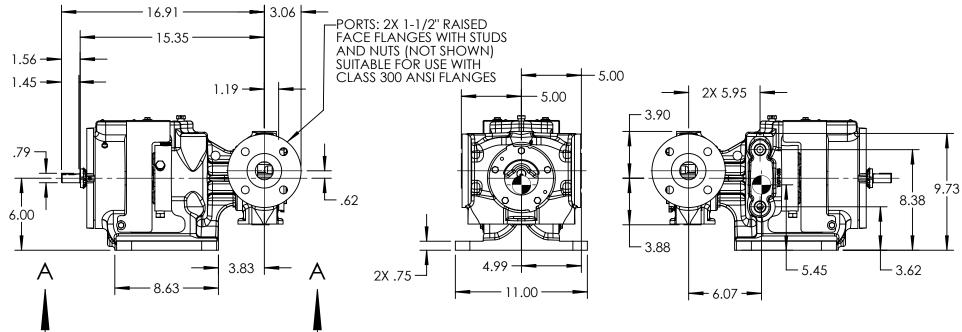

## STANDARD MODELS: HL4223AX

NOTES:
1. ALL DIMENSIONS ARE FOR REFERENCE ONLY.

| STATE   | Released | 05/11/2015 | DIMENSIONS ARE IN<br>INCHES | VIKING | VIKING PUMP, INC.               | THIS DRAWING IS THE PROPERTY OF VIKING PUMP, INC. AND IS PROPRIETARY IN GENERAL AND DETAIL. IT SHALL NOT BE |    | DWG. NO. | SHEET 1 OF 1 | REV. A.0   |
|---------|----------|------------|-----------------------------|--------|---------------------------------|-------------------------------------------------------------------------------------------------------------|----|----------|--------------|------------|
| DRAWN   | cmihm    | 12/22/2014 | PROJECT:E123                | PUMP   | Cedar Falls, IA 50613<br>U.S.A. | COPIED OR ITS CONTENTS REVEALED TO OUTSIDE PARTIES WITHOUT THE WRITTEN                                      | 3D | HV-3959  |              | 05/11/0015 |
| CHECKED | VCI      | 05/08/2015 | WAS: EX-E123-5              | PUMP   |                                 | CONSENT OF VIKING PUMP, INC.                                                                                |    | 114-3737 |              | 05/11/2015 |