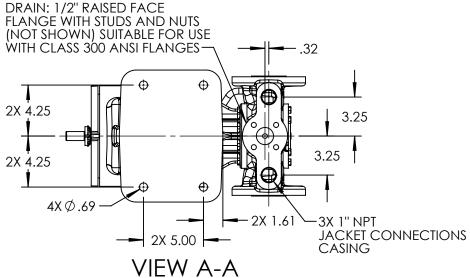

## STANDARD MODELS: HL4223AX

NOTES:
1. ALL DIMENSIONS ARE FOR REFERENCE ONLY.

| STATE   | Released | 05/11/2015 | DIMENSIONS ARE IN<br>INCHES | VIKING | VIKING PUMP, INC.               | THIS DRAWING IS THE PROPERTY OF VIKING PUMP, INC. AND IS PROPRIETARY IN GENERAL AND DETAIL. IT SHALL NOT BE |    | DWG. NO. | SHEET 1 OF 1 | REV. A.0   |
|---------|----------|------------|-----------------------------|--------|---------------------------------|-------------------------------------------------------------------------------------------------------------|----|----------|--------------|------------|
| DRAWN   | cmihm    | 12/22/2014 | PROJECT:E123                | PUMP   | Cedar Falls, IA 50613<br>U.S.A. | COPIED OR ITS CONTENTS REVEALED TO OUTSIDE PARTIES WITHOUT THE WRITTEN                                      | 3D | HV-3959  |              | 05/11/0015 |
| CHECKED | VCI      | 05/08/2015 | WAS: EX-E123-5              | PUMP   |                                 | CONSENT OF VIKING PUMP, INC.                                                                                |    | 114-3737 |              | 05/11/2015 |