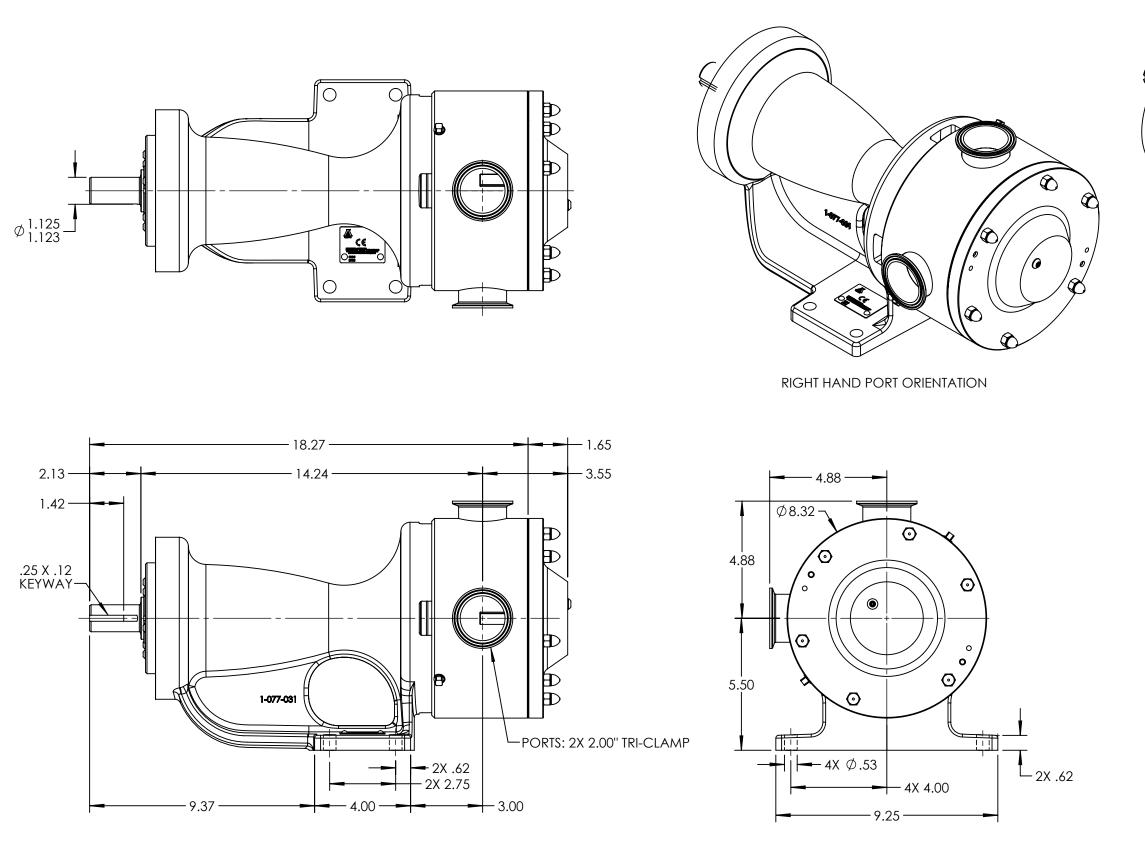

## STANDARD MODELS: KK4157B, KK157B

| STATE   | Released | 06/10/2014 | DIMENSIONS ARE IN | VIKING BUMB, BUG                                                         | THIS DRAWING IS THE PROPERTY OF                                                                                      |    | DWG. NO. |
|---------|----------|------------|-------------------|--------------------------------------------------------------------------|----------------------------------------------------------------------------------------------------------------------|----|----------|
| DRAWN   | tdutcher | 5/12/2014  | PROJECT: D923     | VIKING PUMP, INC.<br>A Unit of IDEX Corporation<br>Cedar Falls, IA 50613 | VIKING PUMP, INC. AND IS PROPRIETARY<br>IN GENERAL AND DETAIL. IT SHALL NOT BE<br>COPIED OR ITS CONTENTS REVEALED TO | 3D |          |
| CHECKED | JAD      | 06/09/2014 | WAS: PUMP         | U.S.A.                                                                   | OUTSIDE PARTIES WITHOUT THE WRITTEN<br>CONSENT OF VIKING PUMP, INC.                                                  |    | KV-2403  |