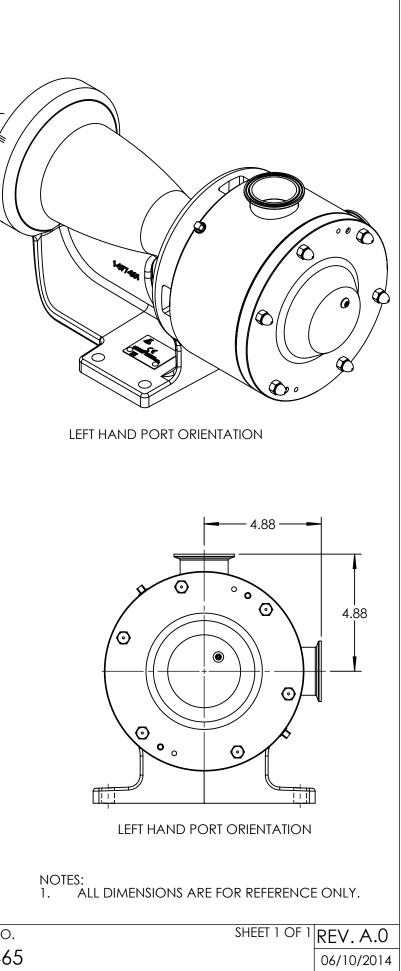

## STANDARD MODELS: KK4157B, KK157B

| STATE   | Released | 06/10/2014 | DIMENSIONS ARE IN | VIKING BUMB, BUG                                                         | THIS DRAWING IS THE PROPERTY OF                                                                                      |    | DWG. NO. |
|---------|----------|------------|-------------------|--------------------------------------------------------------------------|----------------------------------------------------------------------------------------------------------------------|----|----------|
| DRAWN   | tdutcher | 5/12/2014  | PROJECT: D923     | VIKING PUMP, INC.<br>A Unit of IDEX Corporation<br>Cedar Falls, IA 50613 | VIKING PUMP, INC. AND IS PROPRIETARY<br>IN GENERAL AND DETAIL. IT SHALL NOT BE<br>COPIED OR ITS CONTENTS REVEALED TO | 3D |          |
| CHECKED | JAD      | 06/09/2014 | WAS: PUMP         | U.S.A.                                                                   | OUTSIDE PARTIES WITHOUT THE WRITTEN<br>CONSENT OF VIKING PUMP, INC.                                                  |    | KV-2403  |