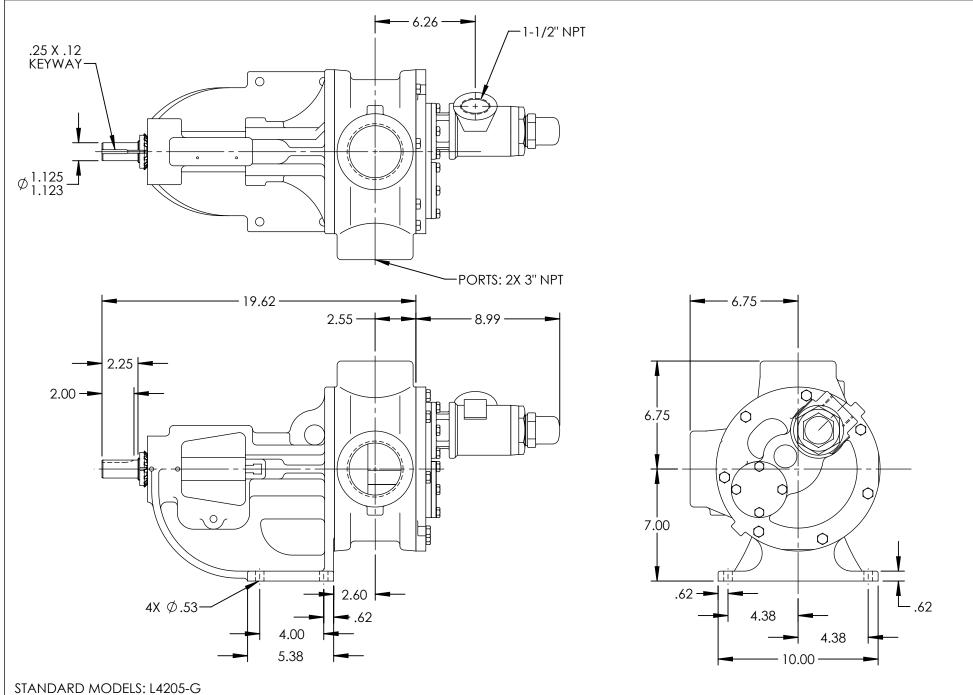

| STATE   | Released    | 07/02/2012 | DIMENSIONS ARE IN INCHES |                                 | THIS DRAWING IS THE PROPERTY OF VIKING PUMP, INC. AND IS PROPRIETARY IN GENERAL AND DETAIL. IT SHALL NOT BE | 00 | DWG. NO. | SHEET 1 OF 1 | REV. A.0   |
|---------|-------------|------------|--------------------------|---------------------------------|-------------------------------------------------------------------------------------------------------------|----|----------|--------------|------------|
| DRAWN   | rmcelligott | 6/28/2012  | PROJECT:                 | Cedar Falls, IA 50613<br>U.S.A. | COPIED OR ITS CONTENTS REVEALED TO OUTSIDE PARTIES WITHOUT THE WRITTEN                                      | 20 | 11/ /170 |              | 07/00/0010 |
| CHECKED | 211         | 06/29/2012