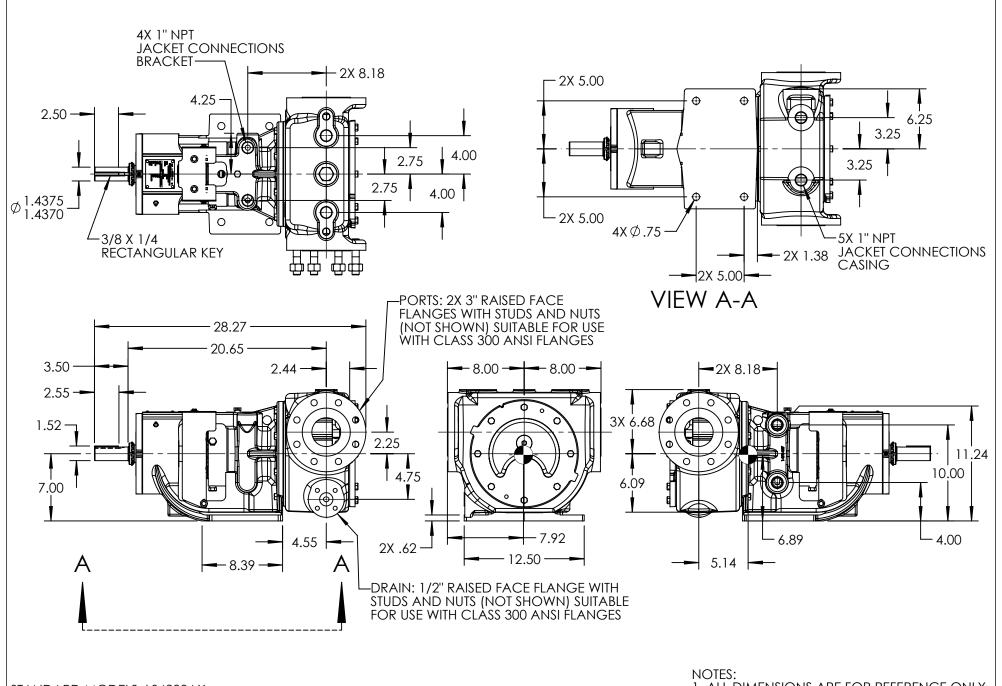

## STANDARD MODELS: LS4223AX

1. ALL DIMENSIONS ARE FOR REFERENCE ONLY.

| STATE   | Released | 05/11/2015 | DIMENSIONS ARE IN INCHES |                                 | THIS DRAWING IS THE PROPERTY OF VIKING PUMP, INC. AND IS PROPRIETARY IN GENERAL AND DETAIL. IT SHALL NOT BE |    | DWG. NO. | SHEET 1 OF 1 | REV. A.0   |
|---------|----------|------------|--------------------------|---------------------------------|-------------------------------------------------------------------------------------------------------------|----|----------|--------------|------------|
| DRAWN   | cmihm    | 12/22/2014 | PROJECT:E123             | Cedar Falls, IA 50613<br>U.S.A. | COPIED OR ITS CONTENTS REVEALED TO OUTSIDE PARTIES WITHOUT THE WRITTEN                                      | 3D | IV-4263  |              | 05/11/0015 |
| CHECKED | VCI      | 05/08/2015 | WAS: EX-E123-4           |                                 | CONSENT OF VIKING PUMP, INC.                                                                                |    | LV-4263  |              | 05/11/2015 |