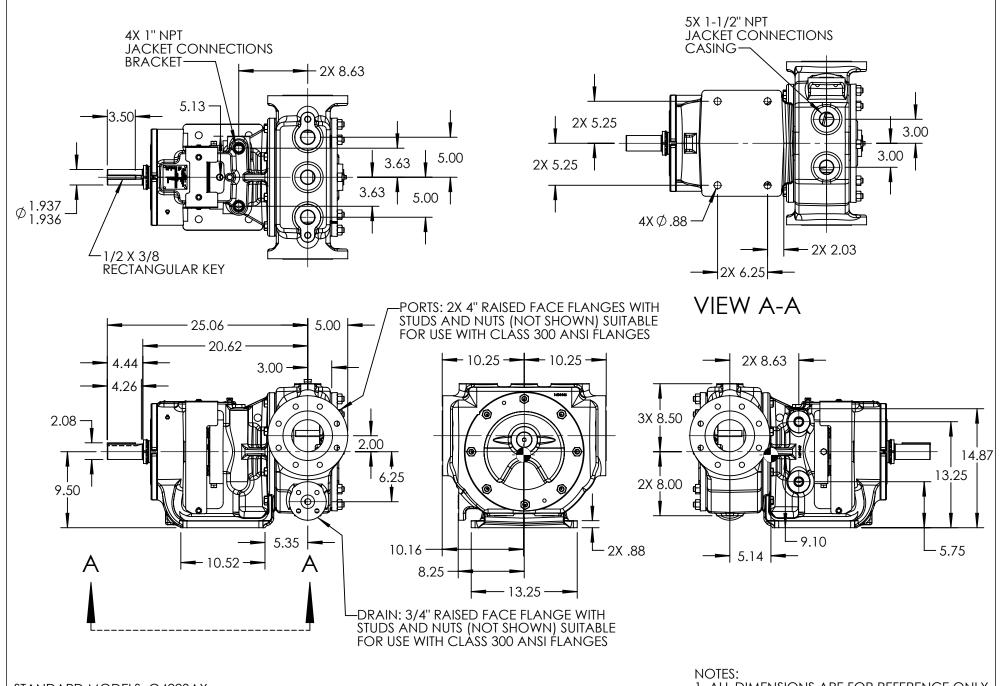

## STANDARD MODELS: Q4223AX

1. ALL DIMENSIONS ARE FOR REFERENCE ONLY.

| 5 | STATE   | Released | 05/11/2015 | DIMENSIONS ARE IN<br>INCHES | VIKING      | VIKING PUMP, INC.               | THIS DRAWING IS THE PROPERTY OF VIKING PUMP, INC. AND IS PROPRIETARY                                                | ^-        | DWG. NO. | SHEET 1 OF 1 | REV. B.O   |
|---|---------|----------|------------|-----------------------------|-------------|---------------------------------|---------------------------------------------------------------------------------------------------------------------|-----------|----------|--------------|------------|
| [ | DRAWN   | cmihm    | 12/22/2014 | PROJECT:E123                |             | Cedar Falls, IA 50613<br>U.S.A. | IN GENERAL AND DETAIL. IT SHALL NOT BE<br>COPIED OR ITS CONTENTS REVEALED TO<br>OUTSIDE PARTIES WITHOUT THE WRITTEN | <b>3D</b> |          |              | 05/11/0015 |
| ( | CHECKED | VCI      | 05/08/2015 | WAS: EX-E123-7              | <b>PUMP</b> |                                 | CONSENT OF VIKING PUMP, INC.                                                                                        |           | Q V-2037 |              | 05/11/2015 |