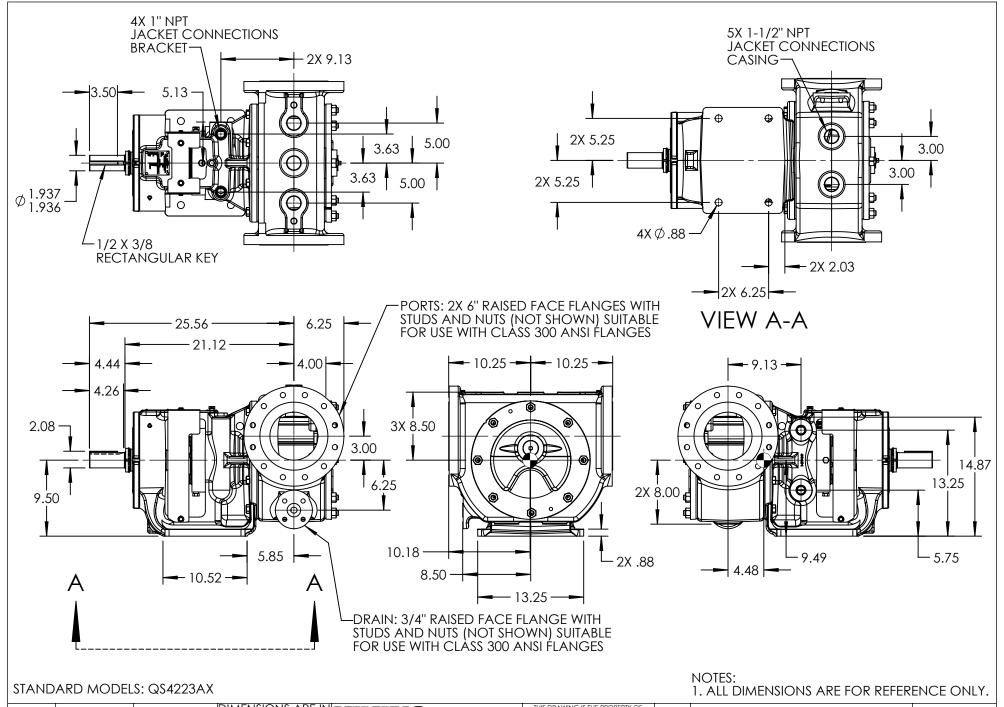

| DRAWN Cmihm 12/22/2014 PROJECT:E123 Contents revealed to outside Parties without the written Content of Viring Plant in Content o | STATE   | Released | 05/11/2015 | INCHES          | VIKING |                                 | VIKING PUMP, INC. AND IS PROPRIETARY IN GENERAL AND DETAIL. IT SHALL NOT BE | 00 | DWG. NO. | SHEET 1 OF 1 | REV. A.0   |          |
|---------------------------------------------------------------------------------------------------------------------------------------------------------------------------------------------------------------------------------------------------------------------------------------------------------------------------------------------------------------------------------------------------------------------------------------------------