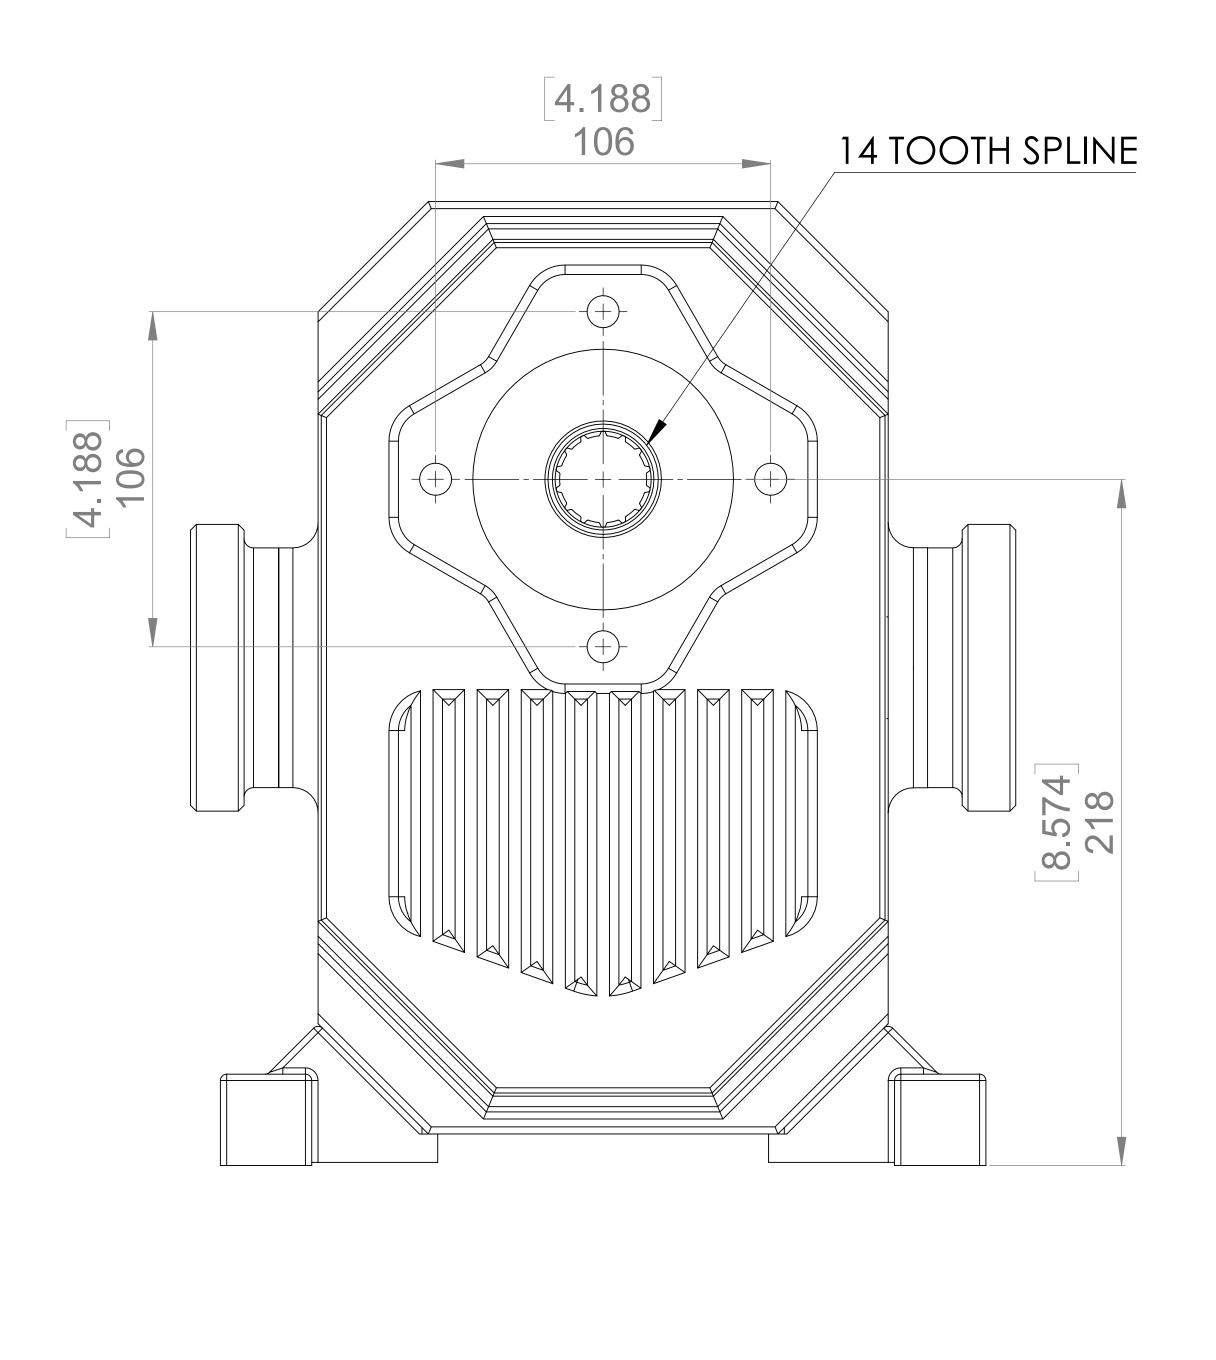

**A0** 

| GENERAL ARRANGEMENT DETAILS |                    |  |  |  |  |
|-----------------------------|--------------------|--|--|--|--|
| PUMP INFORMATION            |                    |  |  |  |  |
| PUMP MODEL                  | RTP30/0128         |  |  |  |  |
| LEFT/TOP CONNECTION         | 3" BEVEL/ACME/IAMD |  |  |  |  |
| RIGHT/BOTTOM CONNECTION     | 3" BEVEL/ACME/IAMD |  |  |  |  |
| DRIVE SHAFT POSITION        | TOP SHAFT DRIVE    |  |  |  |  |
| FRONT COVER ADDITIONS       | SPRING PRV         |  |  |  |  |
| ROTORCASE ADDITIONS         | NONE               |  |  |  |  |
| GEARBOX ADDITIONS           | NONE               |  |  |  |  |
| PUMP ADDITIONS              | NONE               |  |  |  |  |

UNLESS OTHERWISE STATED: ALL DIMENSIONS  $\pm 2.50$ ANGLES  $\pm 2.0^{\circ}$ DO NOT SCALE THIS DRAWING REMOVE BURRS AND SHARP EDGES DIMENSIONS IN MILLIMETRES IF IN DOUBT ASK

| PROJECTION | I DRAWN | CHECKED | TITLE:   | GENERAL ARRANG |    | MENT |
|------------|---------|---------|----------|----------------|----|------|
|            | КСВ     | IP-JB   | DRG. NO: | GA30           | 79 |      |