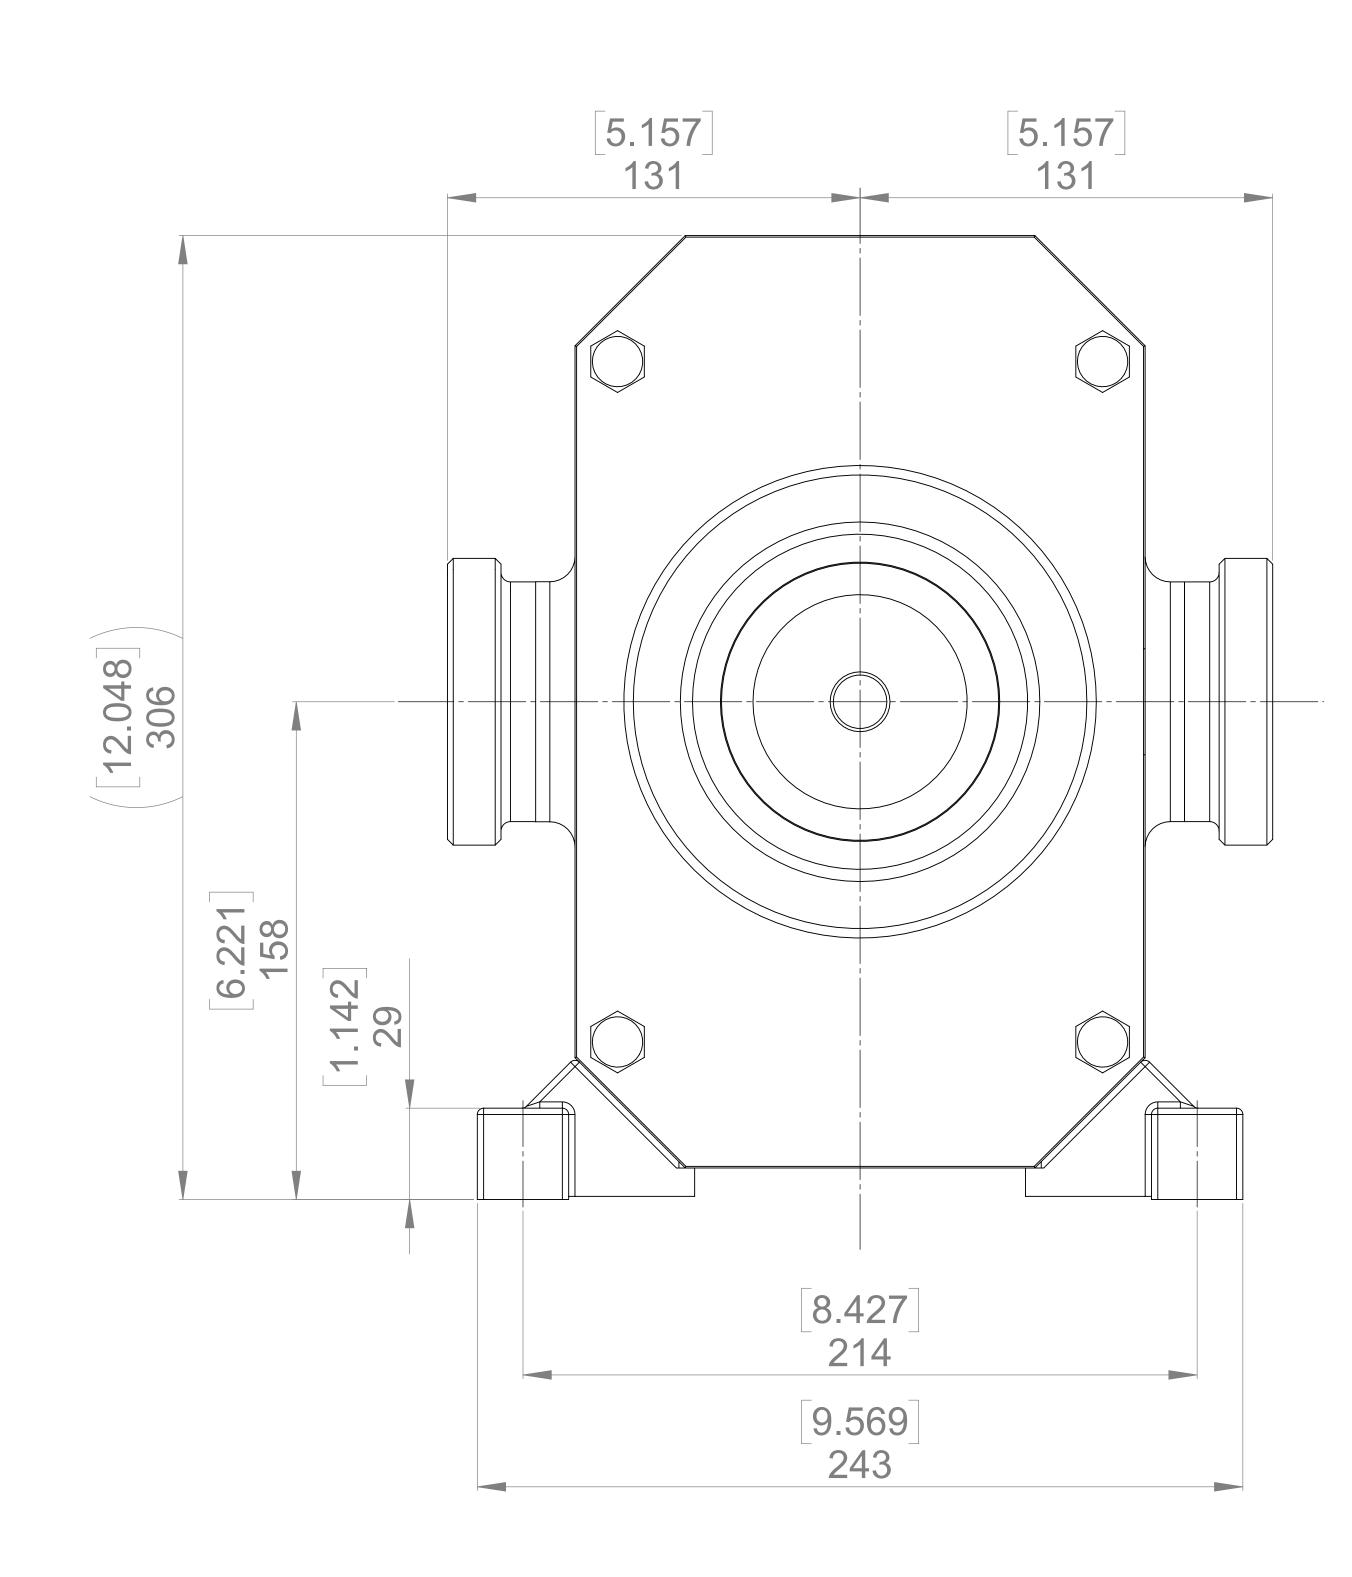

**A0** 

| GENERAL ARRANGEMENT DETAILS |                    |  |  |  |  |
|-----------------------------|--------------------|--|--|--|--|
| PUMP INFORMATION            |                    |  |  |  |  |
| PUMP MODEL                  | RTP30/0128         |  |  |  |  |
| LEFT/TOP CONNECTION         | 3" BEVEL/ACME/IAMD |  |  |  |  |
| RIGHT/BOTTOM CONNECTION     | 3" BEVEL/ACME/IAMD |  |  |  |  |
| DRIVE SHAFT POSITION        | TOP SHAFT DRIVE    |  |  |  |  |
| FRONT COVER ADDITIONS       | SPRING PRV         |  |  |  |  |
| ROTORCASE ADDITIONS         | NONE               |  |  |  |  |
| GEARBOX ADDITIONS           | NONE               |  |  |  |  |
| PUMP ADDITIONS              | NONE               |  |  |  |  |

UNLESS OTHERWISE STATED: ALL DIMENSIONS  $\pm 2.50$ ANGLES  $\pm 2.0^{\circ}$ DO NOT SCALE THIS DRAWING REMOVE BURRS AND SHARP EDGES DIMENSIONS IN MILLIMETRES IF IN DOUBT ASK

| PROJECTION | I DRAWN | CHECKED | TITLE:   | GENERAL ARRANG |    | MENT |
|------------|---------|---------|----------|----------------|----|------|
|            | КСВ     | IP-JB   | DRG. NO: | GA30           | 79 |      |