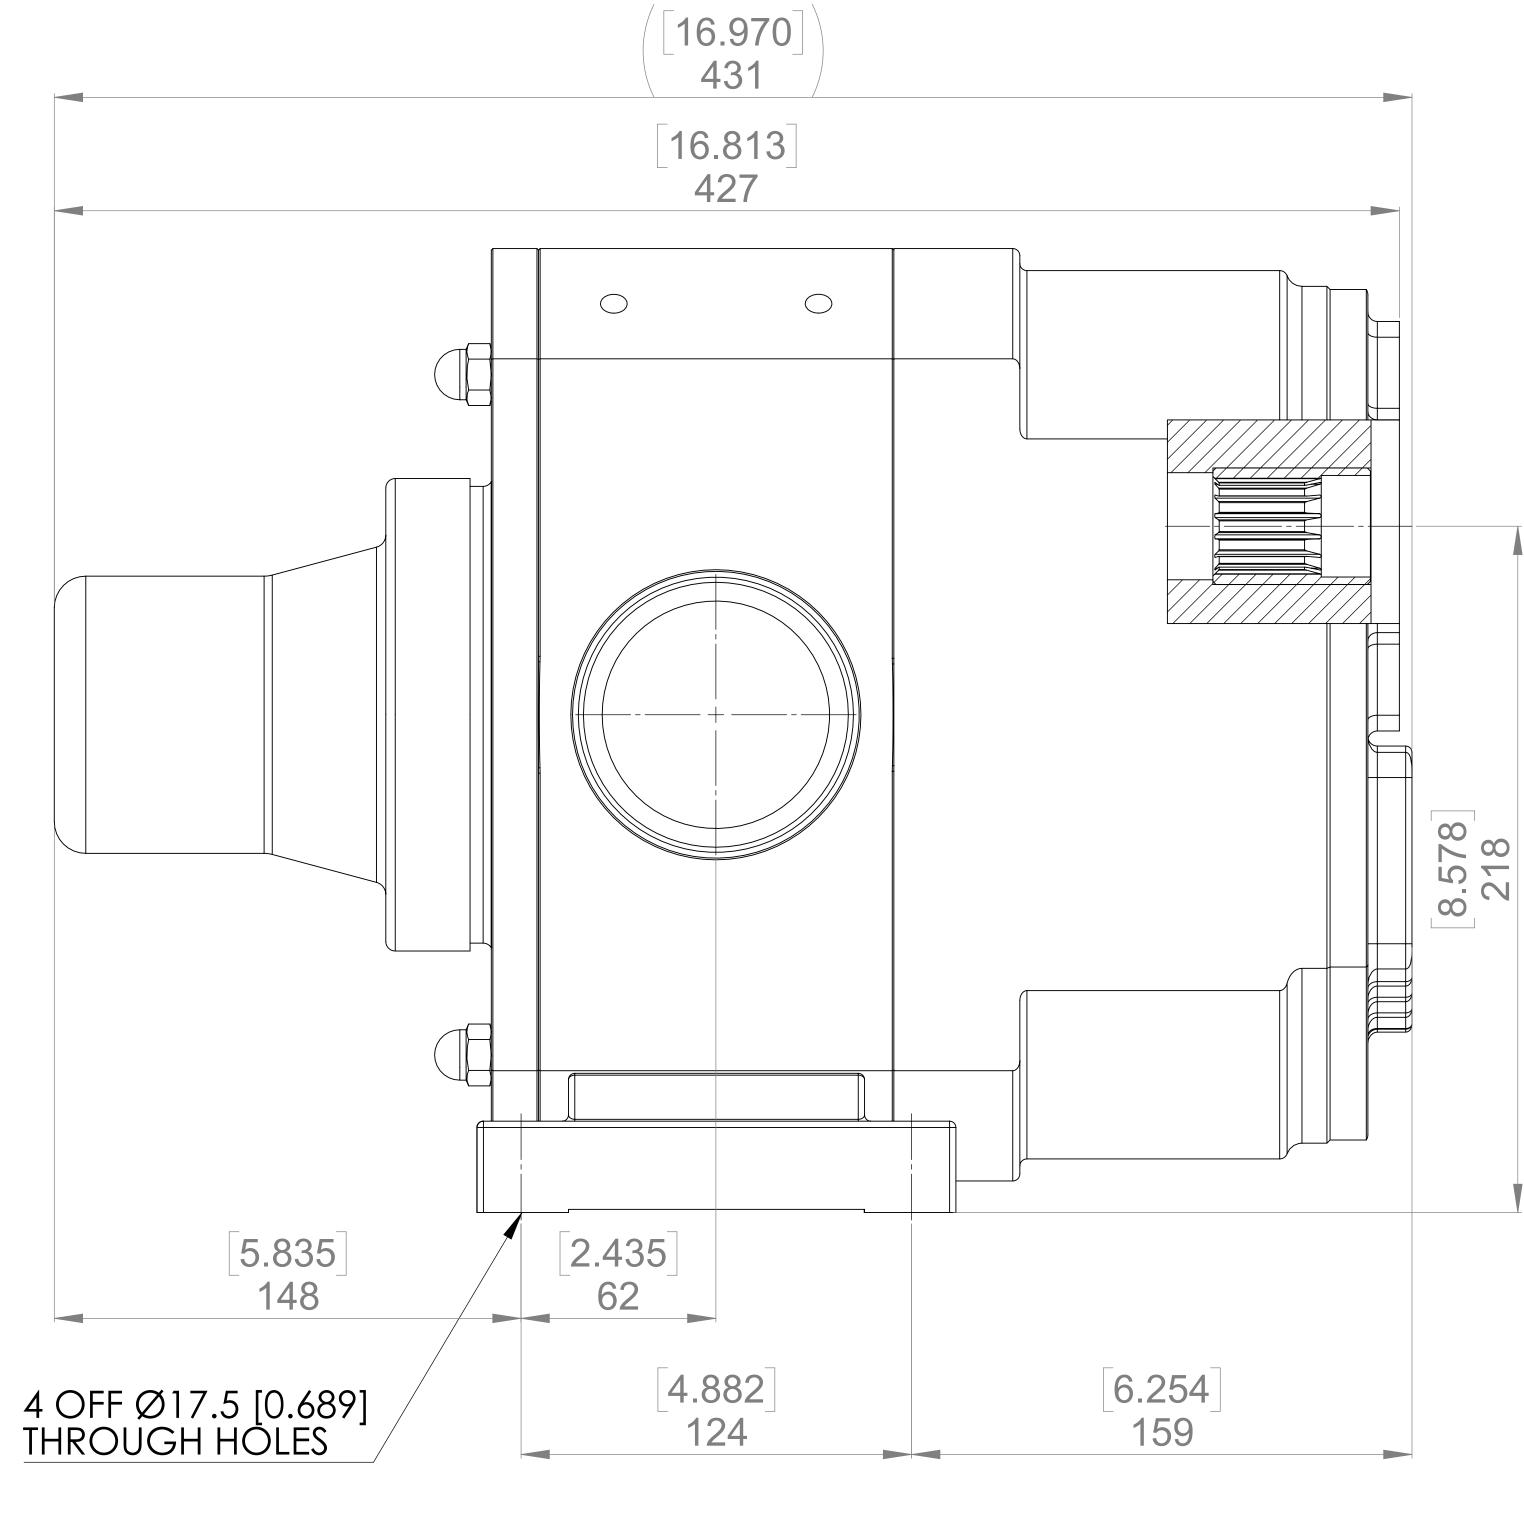

**A0** 

| GENERAL ARRANGEMENT DETAILS |                    |  |  |  |  |
|-----------------------------|--------------------|--|--|--|--|
| PUMP INFORMATION            |                    |  |  |  |  |
| PUMP MODEL                  | RTP30/0128         |  |  |  |  |
| LEFT/TOP CONNECTION         | 3" BEVEL/ACME/IAMD |  |  |  |  |
| RIGHT/BOTTOM CONNECTION     | 3" BEVEL/ACME/IAMD |  |  |  |  |
| DRIVE SHAFT POSITION        | TOP SHAFT DRIVE    |  |  |  |  |
| FRONT COVER ADDITIONS       | SPRING PRV         |  |  |  |  |
| ROTORCASE ADDITIONS         | NONE               |  |  |  |  |
| GEARBOX ADDITIONS           | NONE               |  |  |  |  |
| PUMP ADDITIONS              | NONE               |  |  |  |  |

UNLESS OTHERWISE STATED: ALL DIMENSIONS  $\pm 2.50$ ANGLES  $\pm 2.0^{\circ}$ DO NOT SCALE THIS DRAWING REMOVE BURRS AND SHARP EDGES DIMENSIONS IN MILLIMETRES IF IN DOUBT ASK

| PROJECTION | I DRAWN | CHECKED | TITLE:   | GENERAL ARRANG |    | MENT |
|------------|---------|---------|----------|----------------|----|------|
|            | КСВ     | IP-JB   | DRG. NO: | GA30           | 79 |      |