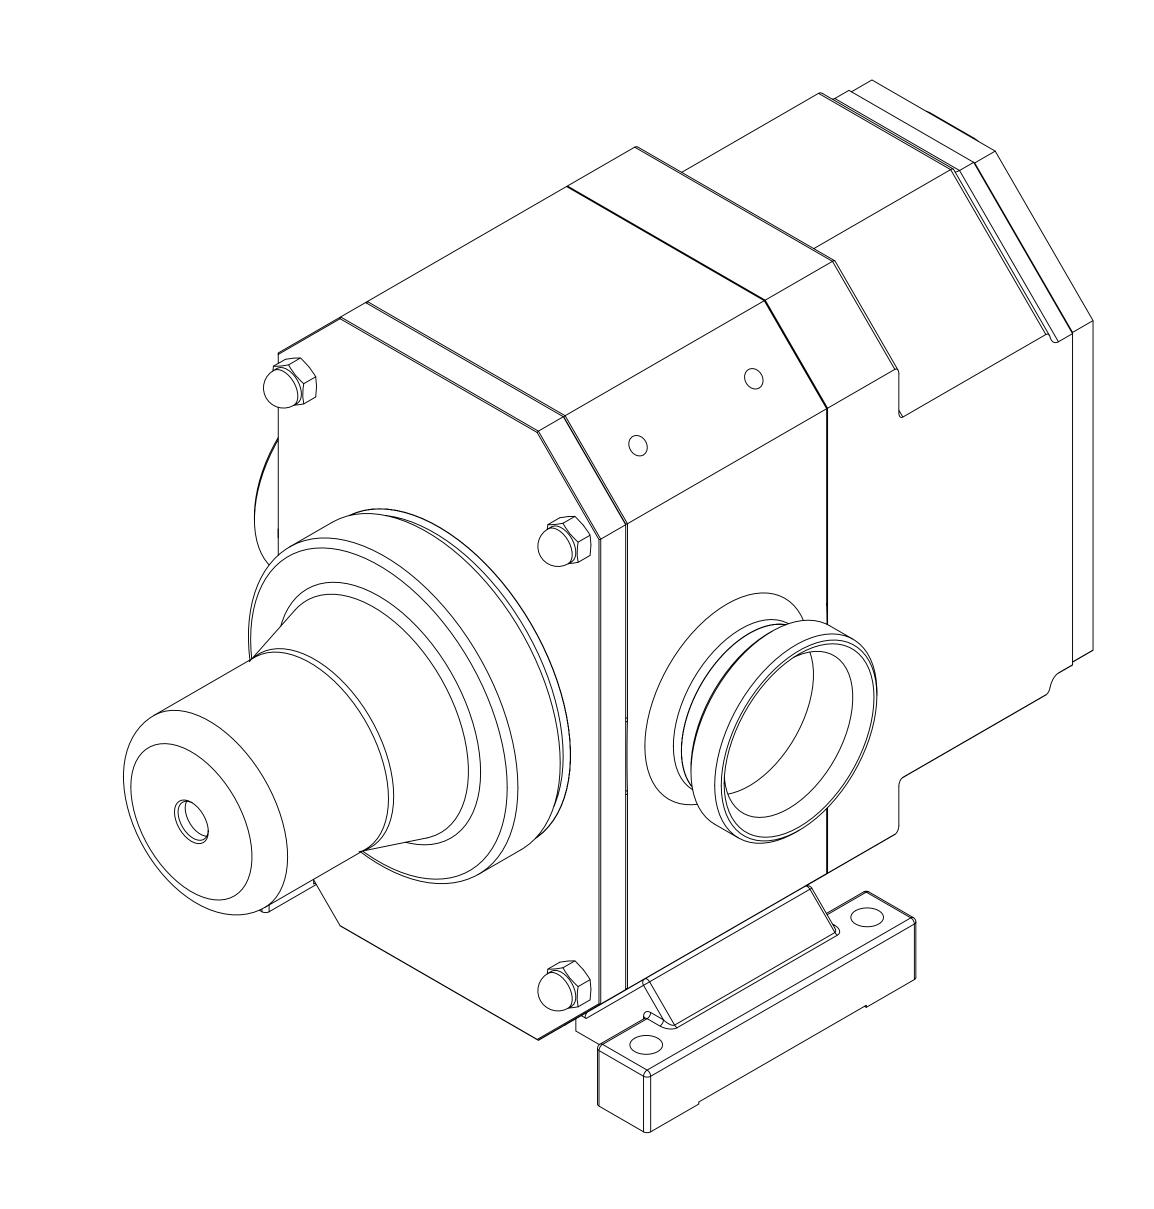

**A0** 

| GENERAL ARRANGEMENT DETAILS |                    |  |  |  |  |
|-----------------------------|--------------------|--|--|--|--|
| PUMP INFORMATION            |                    |  |  |  |  |
| PUMP MODEL                  | RTP30/0128         |  |  |  |  |
| LEFT/TOP CONNECTION         | 3" BEVEL/ACME/IAMD |  |  |  |  |
| RIGHT/BOTTOM CONNECTION     | 3" BEVEL/ACME/IAMD |  |  |  |  |
| DRIVE SHAFT POSITION        | TOP SHAFT DRIVE    |  |  |  |  |
| FRONT COVER ADDITIONS       | SPRING PRV         |  |  |  |  |
| ROTORCASE ADDITIONS         | NONE               |  |  |  |  |
| GEARBOX ADDITIONS           | NONE               |  |  |  |  |
| PUMP ADDITIONS              | NONE               |  |  |  |  |