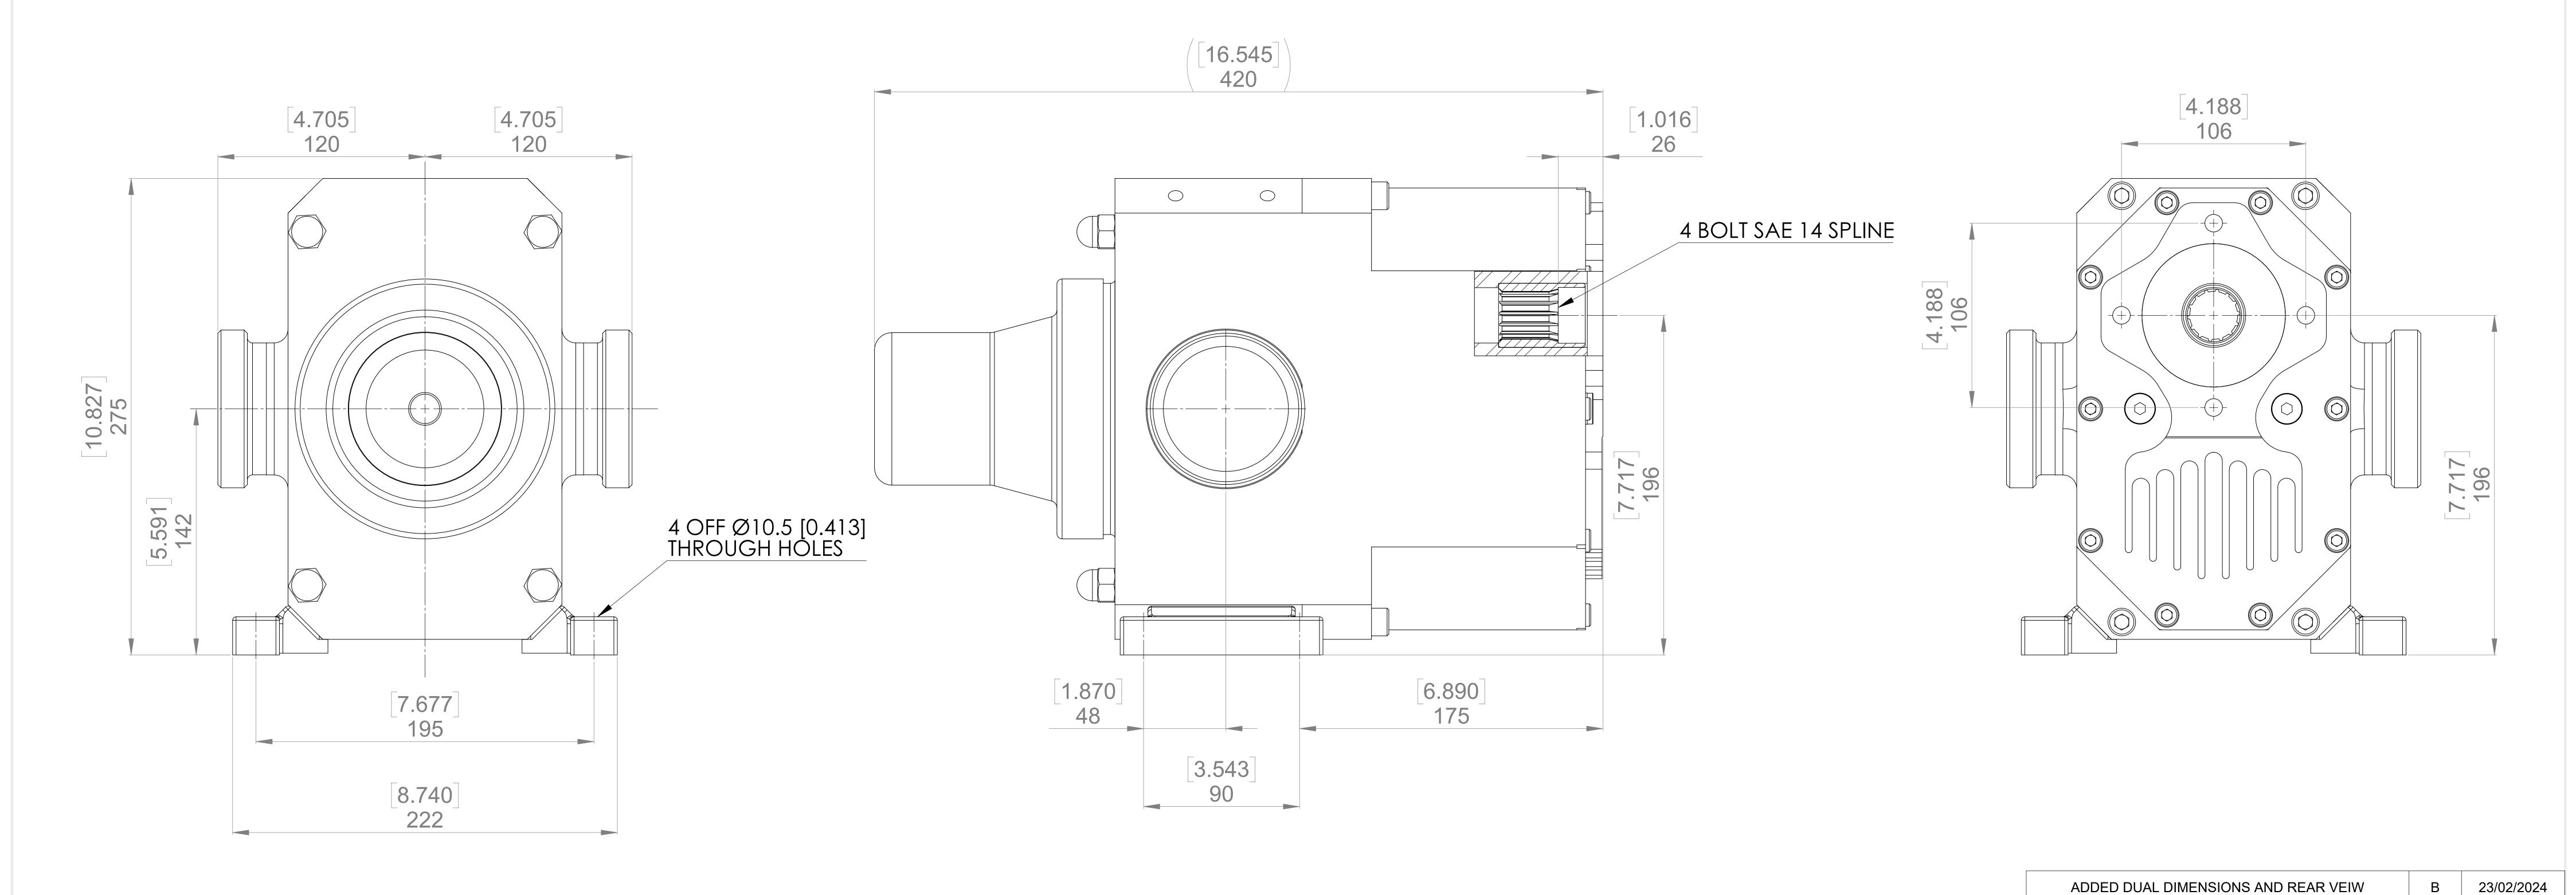

| GENERAL ARRANGEMENT DETAILS |                    |  |
|-----------------------------|--------------------|--|
| PUMP INFORMATION            |                    |  |
| PUMP MODEL                  | RTP20/0100         |  |
| LEFT/TOP CONNECTION         | 3" BEVEL/ACME/IAMD |  |
| RIGHT/BOTTOM CONNECTION     | 3" BEVEL/ACME/IAMD |  |
| DRIVE SHAFT POSITION        | TOP SHAFT DRIVE    |  |
| FRONT COVER ADDITIONS       | SPRING PRV         |  |
| ROTORCASE ADDITIONS         | NONE               |  |
| GEARBOX ADDITIONS           | NONE               |  |
| PUMP ADDITIONS              | NONE               |  |

THIS IS NOT A CERTIFIED DRAWING, USE FOR GENERAL INSTALLATION ONLY

UNLESS OTHERWISE STATED:

ALL DIMENSIONS  $\pm 2.50$ ANGLES  $\pm 2.0^{\circ}$ 

DO NOT SCALE THIS DRAWING REMOVE BURRS AND SHARP EDGES DIMENSIONS IN MILLIMETRES

GENERAL ARRANGEMENT

**GA3123** 