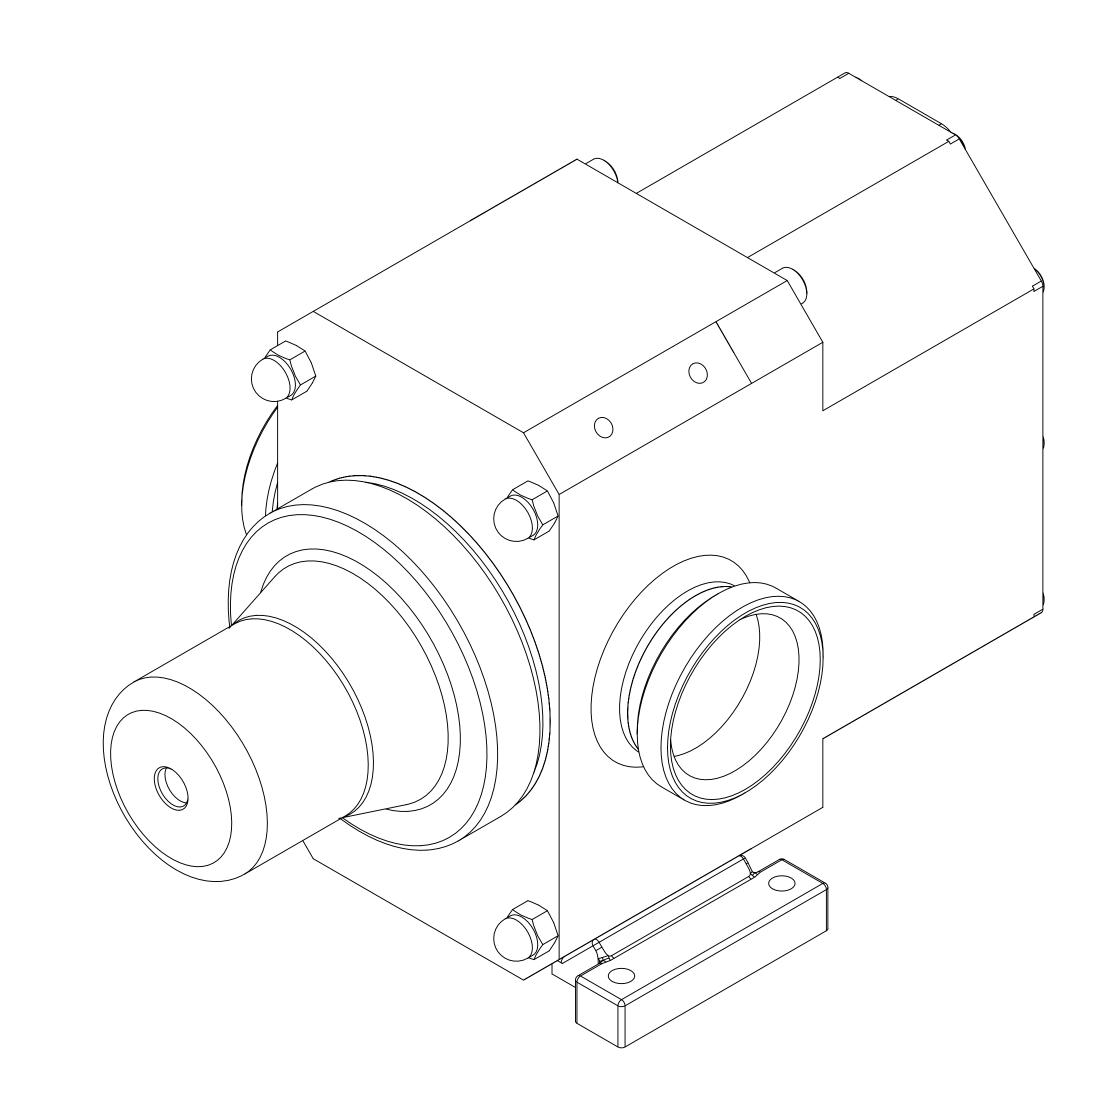

| GENERAL ARRANGEMENT DETAILS |                    |  |
|-----------------------------|--------------------|--|
| PUMP INFORMATION            |                    |  |
| PUMP MODEL                  | RTP20/0100         |  |
| LEFT/TOP CONNECTION         | 3" BEVEL/ACME/IAMD |  |
| RIGHT/BOTTOM CONNECTION     | 3" BEVEL/ACME/IAMD |  |
| DRIVE SHAFT POSITION        | TOP SHAFT DRIVE    |  |
| FRONT COVER ADDITIONS       | SPRING PRV         |  |
| ROTORCASE ADDITIONS         | NONE               |  |
| GEARBOX ADDITIONS           | NONE               |  |
| PUMP ADDITIONS              | NONE               |  |

GENERAL ARRANGEMENT

**GA3123** 