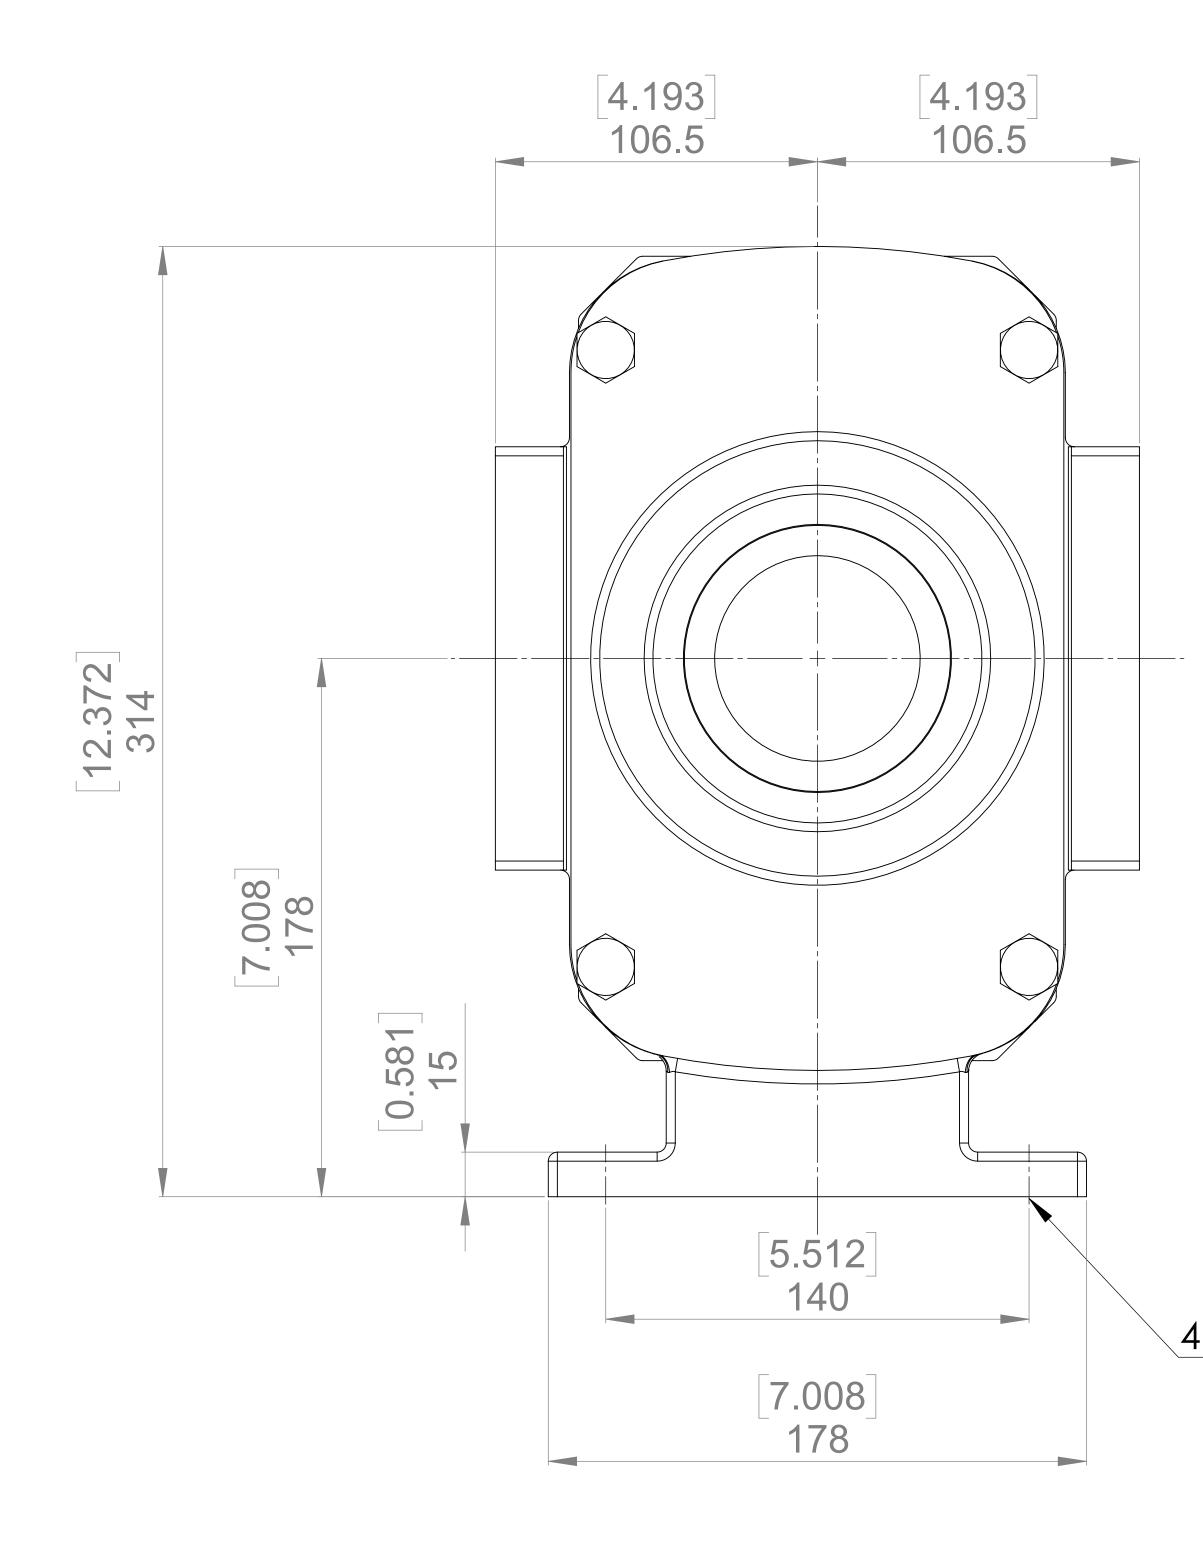

| Α                         | 0      |                             |                                |                  |  |  |  |
|---------------------------|--------|-----------------------------|--------------------------------|------------------|--|--|--|
|                           | GA4576 | GENERAL ARRANGEMENT DETAILS |                                |                  |  |  |  |
| VIKING PUMP HYGIENIC LTD. |        |                             | PUMP INFORMATION               |                  |  |  |  |
|                           |        |                             | PUMP MODEL                     | RTP RTPe20/0100  |  |  |  |
|                           |        |                             | LEFT/TOP CONNECTION            | 3" ASA/ANSI 150  |  |  |  |
|                           |        |                             | <b>RIGHT/BOTTOM CONNECTION</b> | 3" ASA/ANSI 150  |  |  |  |
|                           |        |                             | DRIVE SHAFT POSITION           | TOP SHAFT DRIVE  |  |  |  |
|                           |        |                             | FRONT COVER ADDITIONS          | SPRING PRESSURE  |  |  |  |
|                           |        |                             | ROTORCASE ADDITIONS            | 5/8-11 UNC BOLTI |  |  |  |
|                           |        |                             | GEARBOX ADDITIONS              | STANDARD         |  |  |  |
|                           |        |                             | PUMP ADDITIONS                 | STANDARD         |  |  |  |