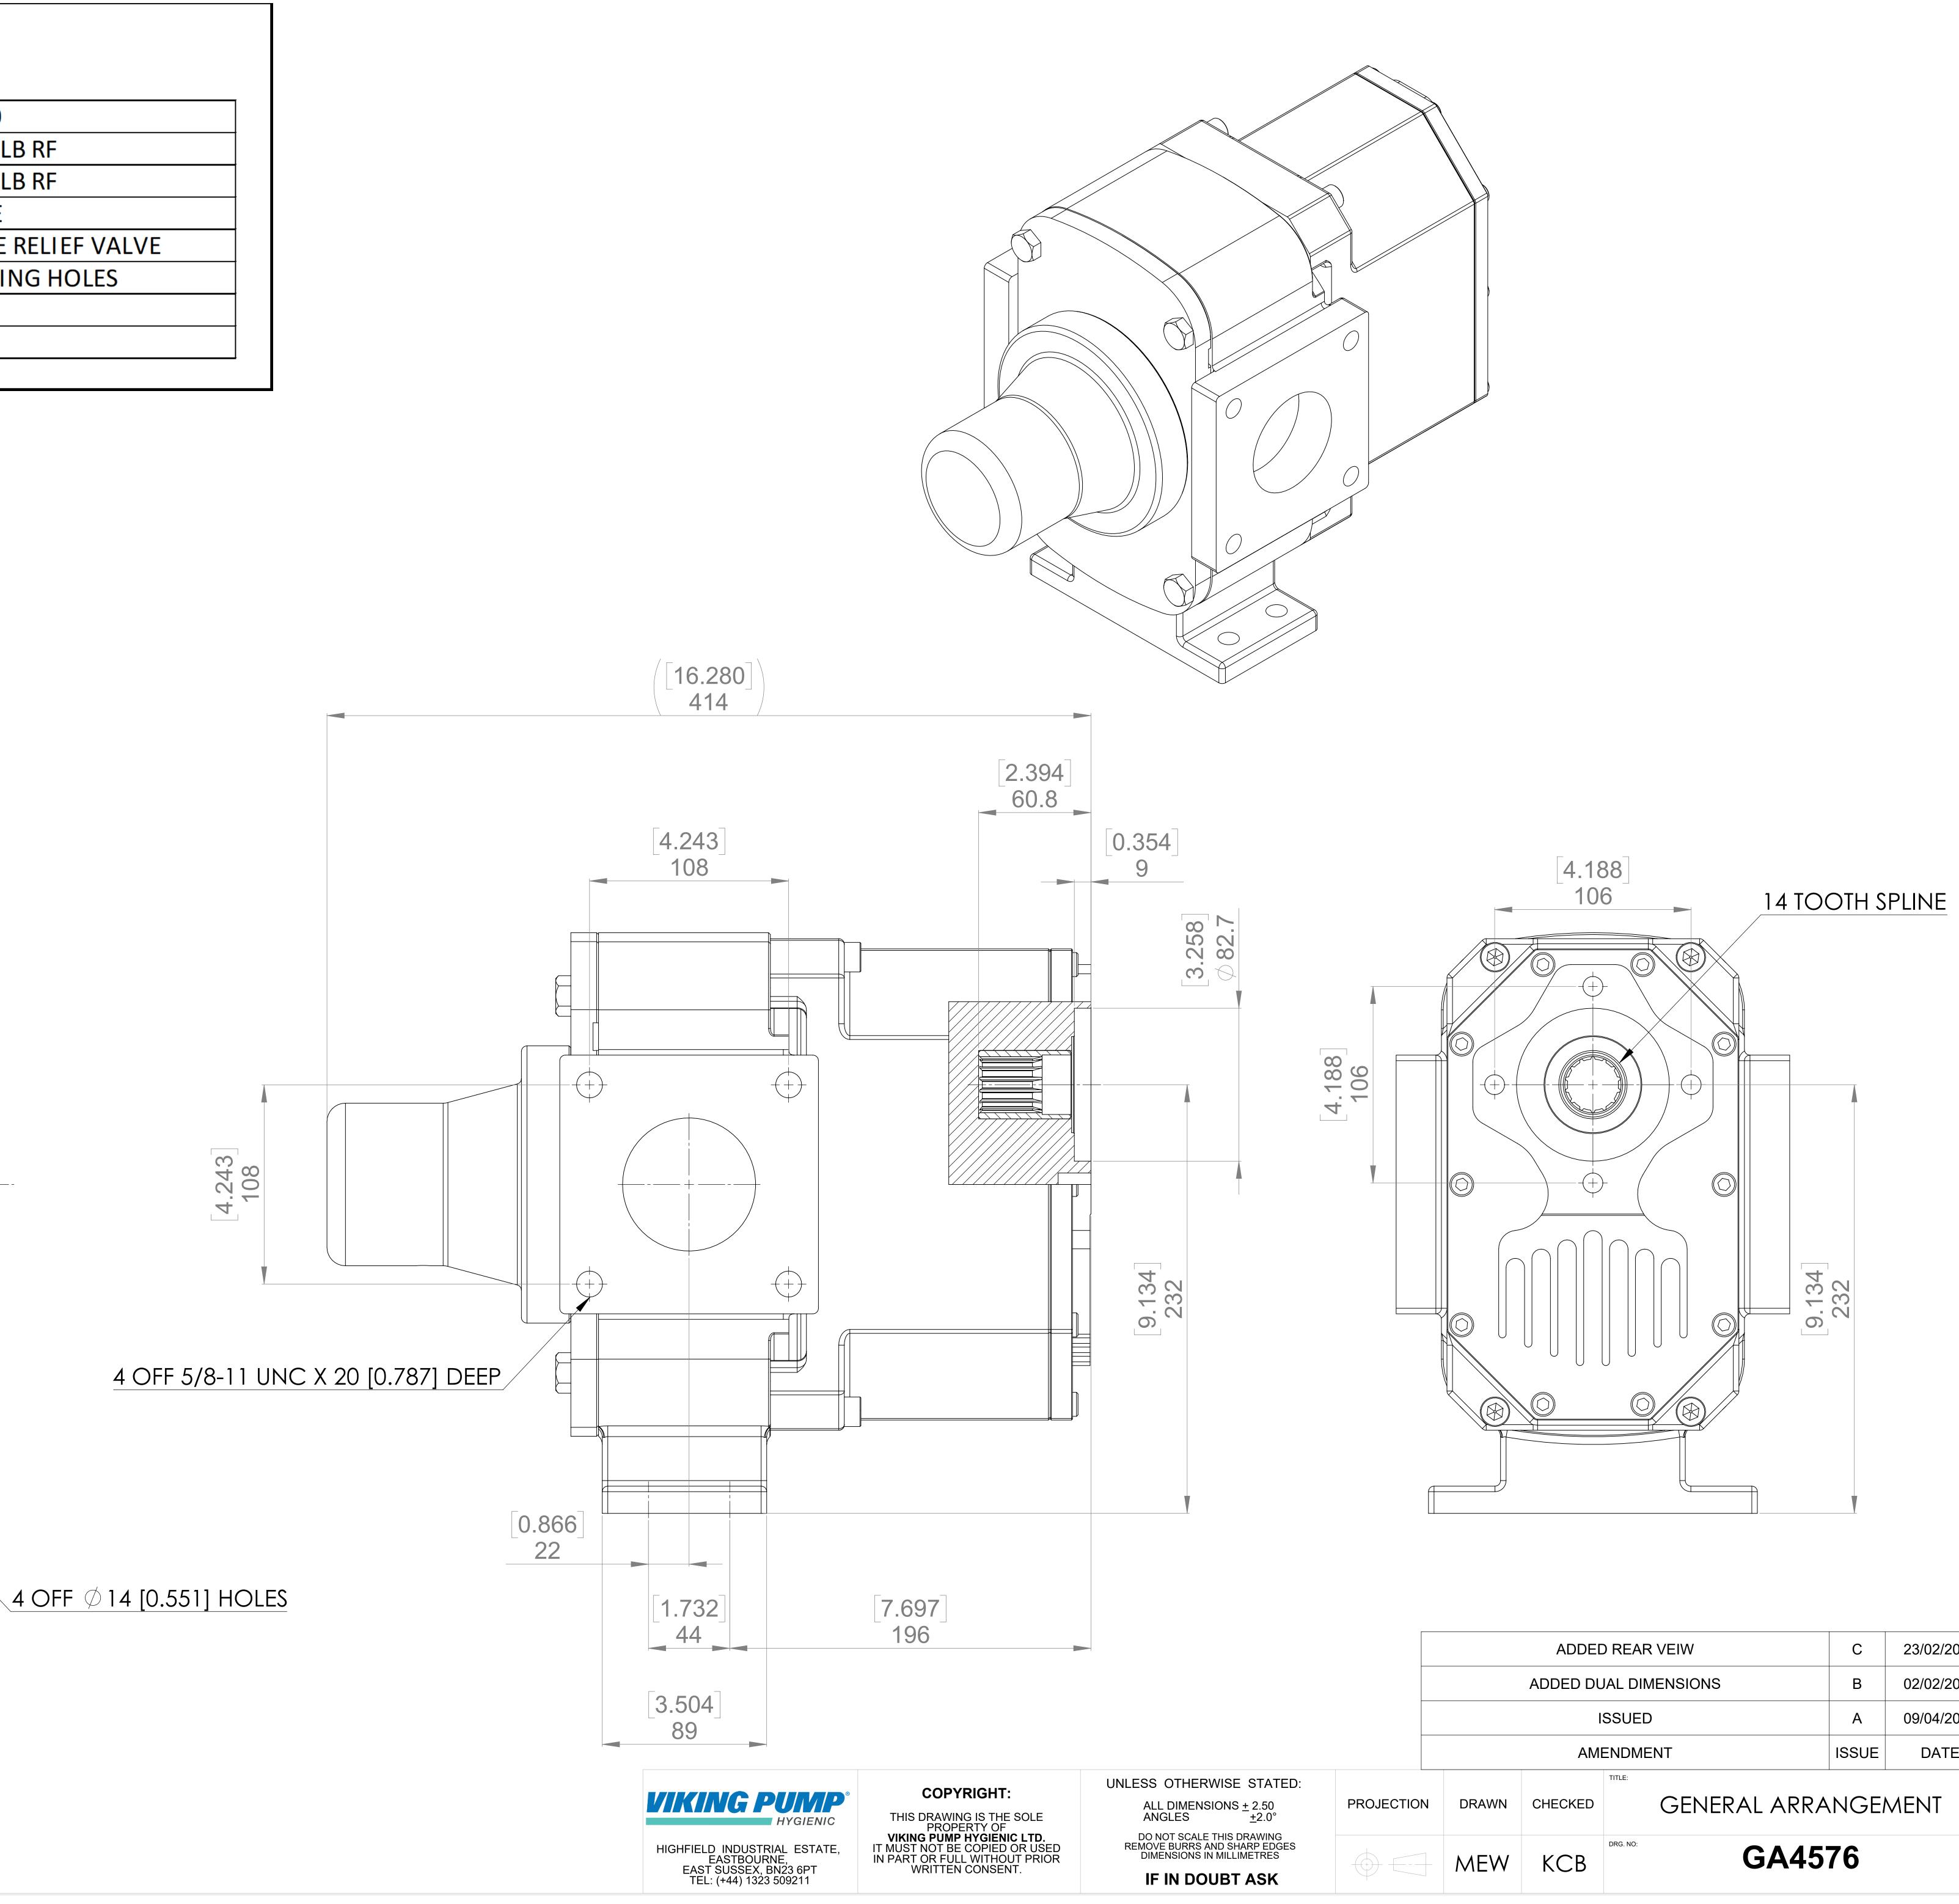

| Α                         | 0      |                             |                                |                  |  |  |  |
|---------------------------|--------|-----------------------------|--------------------------------|------------------|--|--|--|
|                           | GA4576 | GENERAL ARRANGEMENT DETAILS |                                |                  |  |  |  |
| VIKING PUMP HYGIENIC LTD. |        |                             | PUMP INFORMATION               |                  |  |  |  |
|                           |        |                             | PUMP MODEL                     | RTP RTPe20/0100  |  |  |  |
|                           |        |                             | LEFT/TOP CONNECTION            | 3" ASA/ANSI 150  |  |  |  |
|                           |        |                             | <b>RIGHT/BOTTOM CONNECTION</b> | 3" ASA/ANSI 150  |  |  |  |
|                           |        |                             | DRIVE SHAFT POSITION           | TOP SHAFT DRIVE  |  |  |  |
|                           |        |                             | FRONT COVER ADDITIONS          | SPRING PRESSURE  |  |  |  |
|                           |        |                             | ROTORCASE ADDITIONS            | 5/8-11 UNC BOLTI |  |  |  |
|                           |        |                             | GEARBOX ADDITIONS              | STANDARD         |  |  |  |
|                           |        |                             | PUMP ADDITIONS                 | STANDARD         |  |  |  |

THIS IS NOT A CERTIFIED DRAWING, USE FOR GENERAL INSTALLATION ONLY

|       | ADDED    | С                   | 23/02/2024 |  |  |  |  |  |  |
|-------|----------|---------------------|------------|--|--|--|--|--|--|
|       | ADDED DU | В                   | 02/02/2024 |  |  |  |  |  |  |
|       | ļ        | Α                   | 09/04/2021 |  |  |  |  |  |  |
|       | AM       | ISSUE               | DATE       |  |  |  |  |  |  |
| DRAWN | CHECKED  | GENERAL ARRANGEMENT |            |  |  |  |  |  |  |
| MFW   | KCB      | DRG. NO: GA4576     |            |  |  |  |  |  |  |