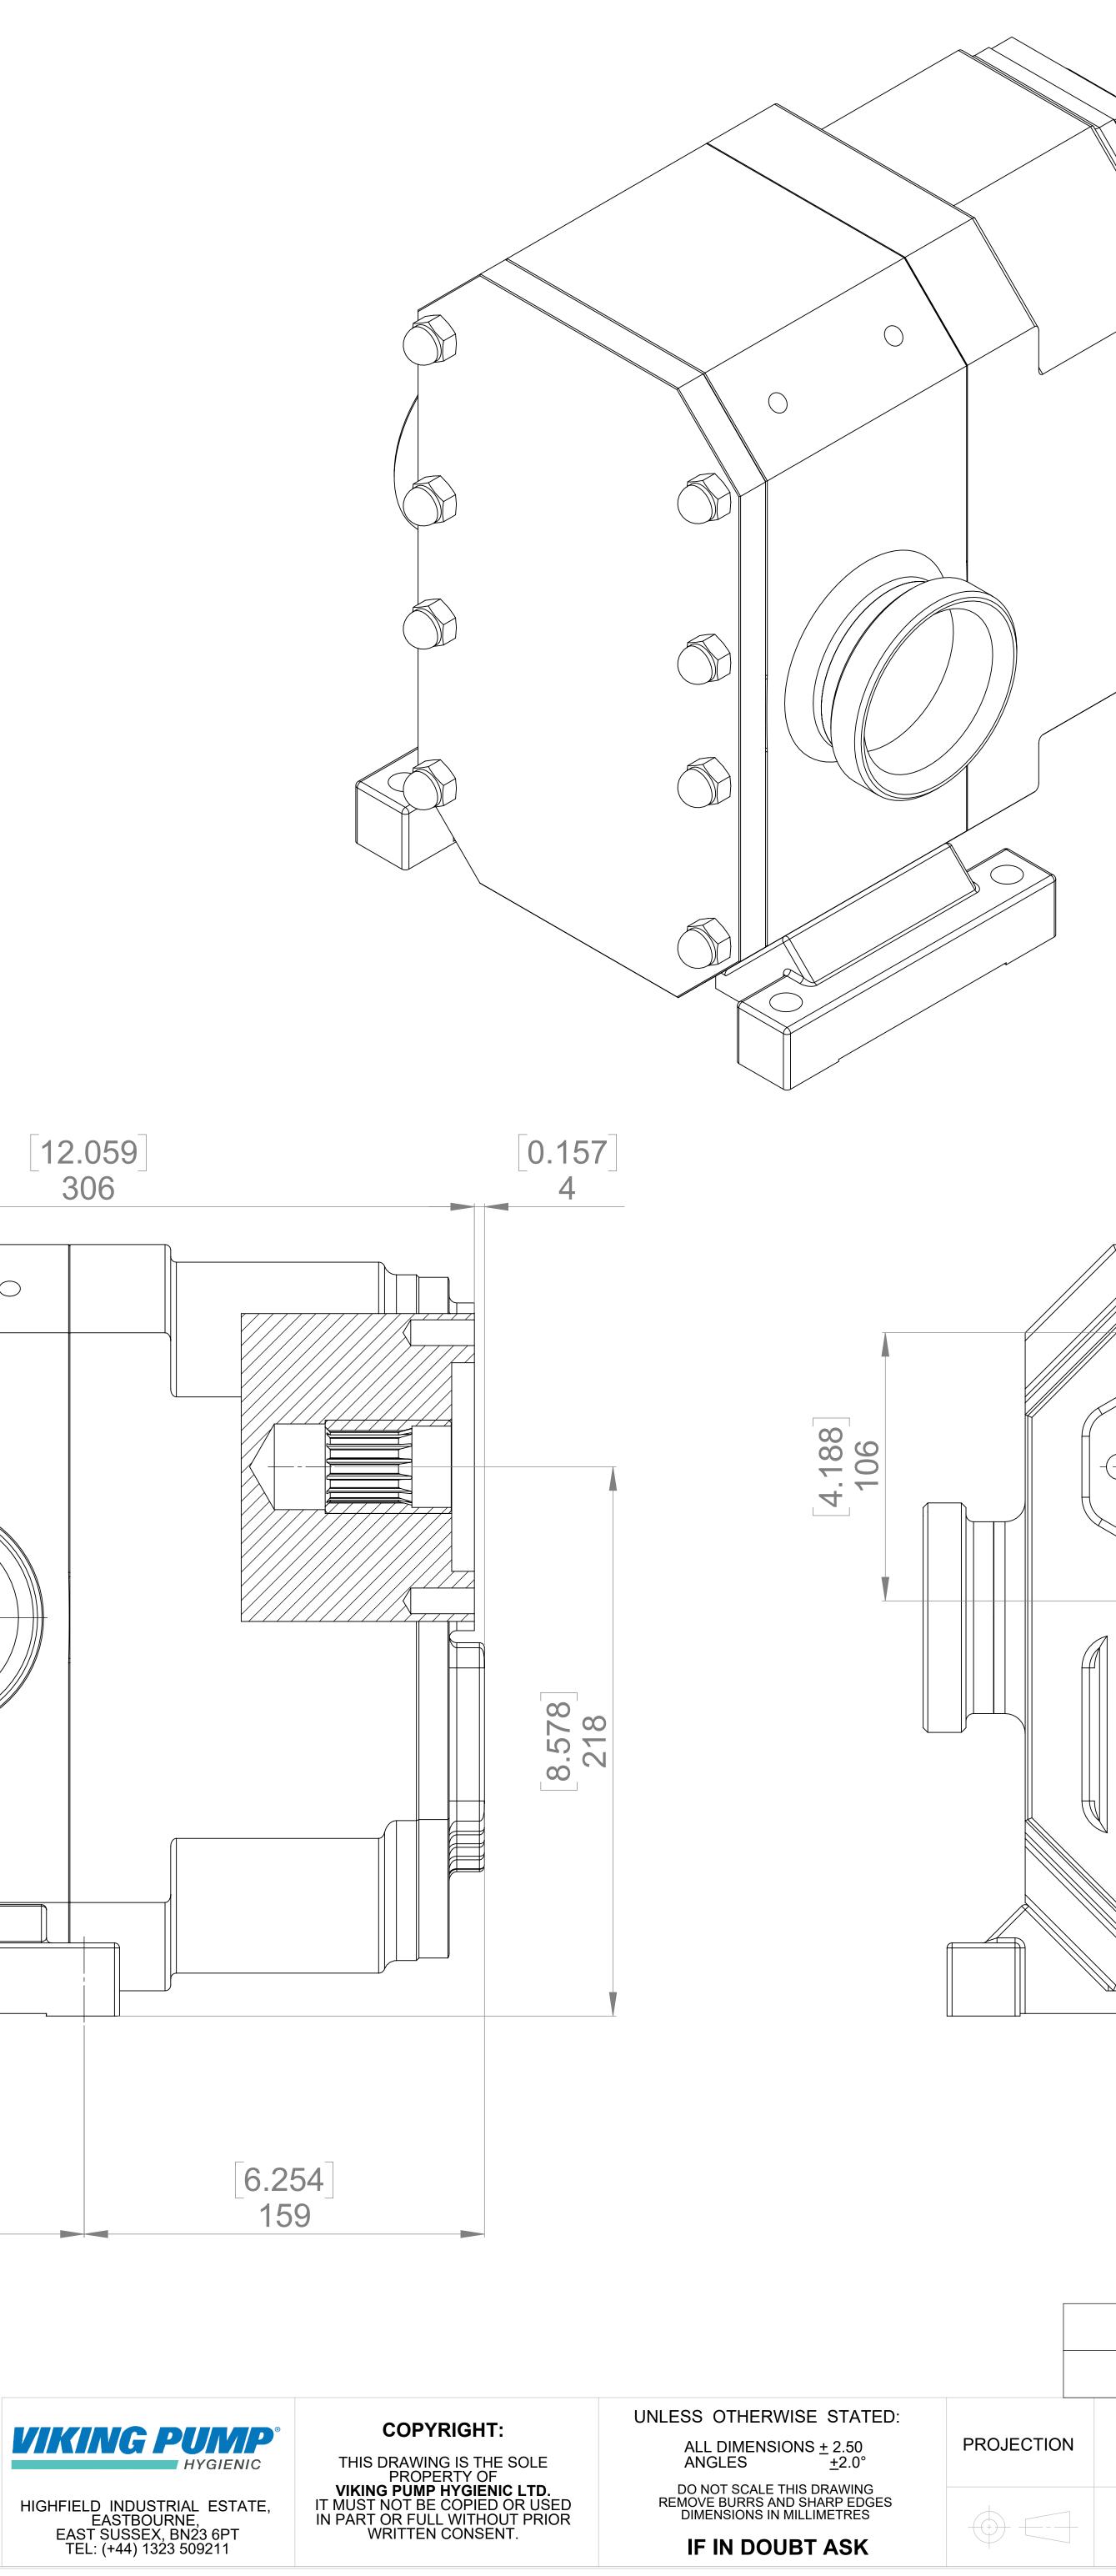

## CENEDAL ADDANCEMENT DETAILS

A0

| PUMP INFORMATION               |                    |
|--------------------------------|--------------------|
| PUMP MODEL                     | RTP30/0128         |
| LEFT/TOP CONNECTION            | 3" BEVEL/ACME/IAMD |
| <b>RIGHT/BOTTOM CONNECTION</b> | 3" BEVEL/ACME/IAMD |
| DRIVE SHAFT POSITION           | TOP SHAFT DRIVE    |
| FRONT COVER ADDITIONS          | NONE               |
| ROTORCASE ADDITIONS            | NONE               |
| GEARBOX ADDITIONS              | NONE               |
| PUMP ADDITIONS                 | NONE               |