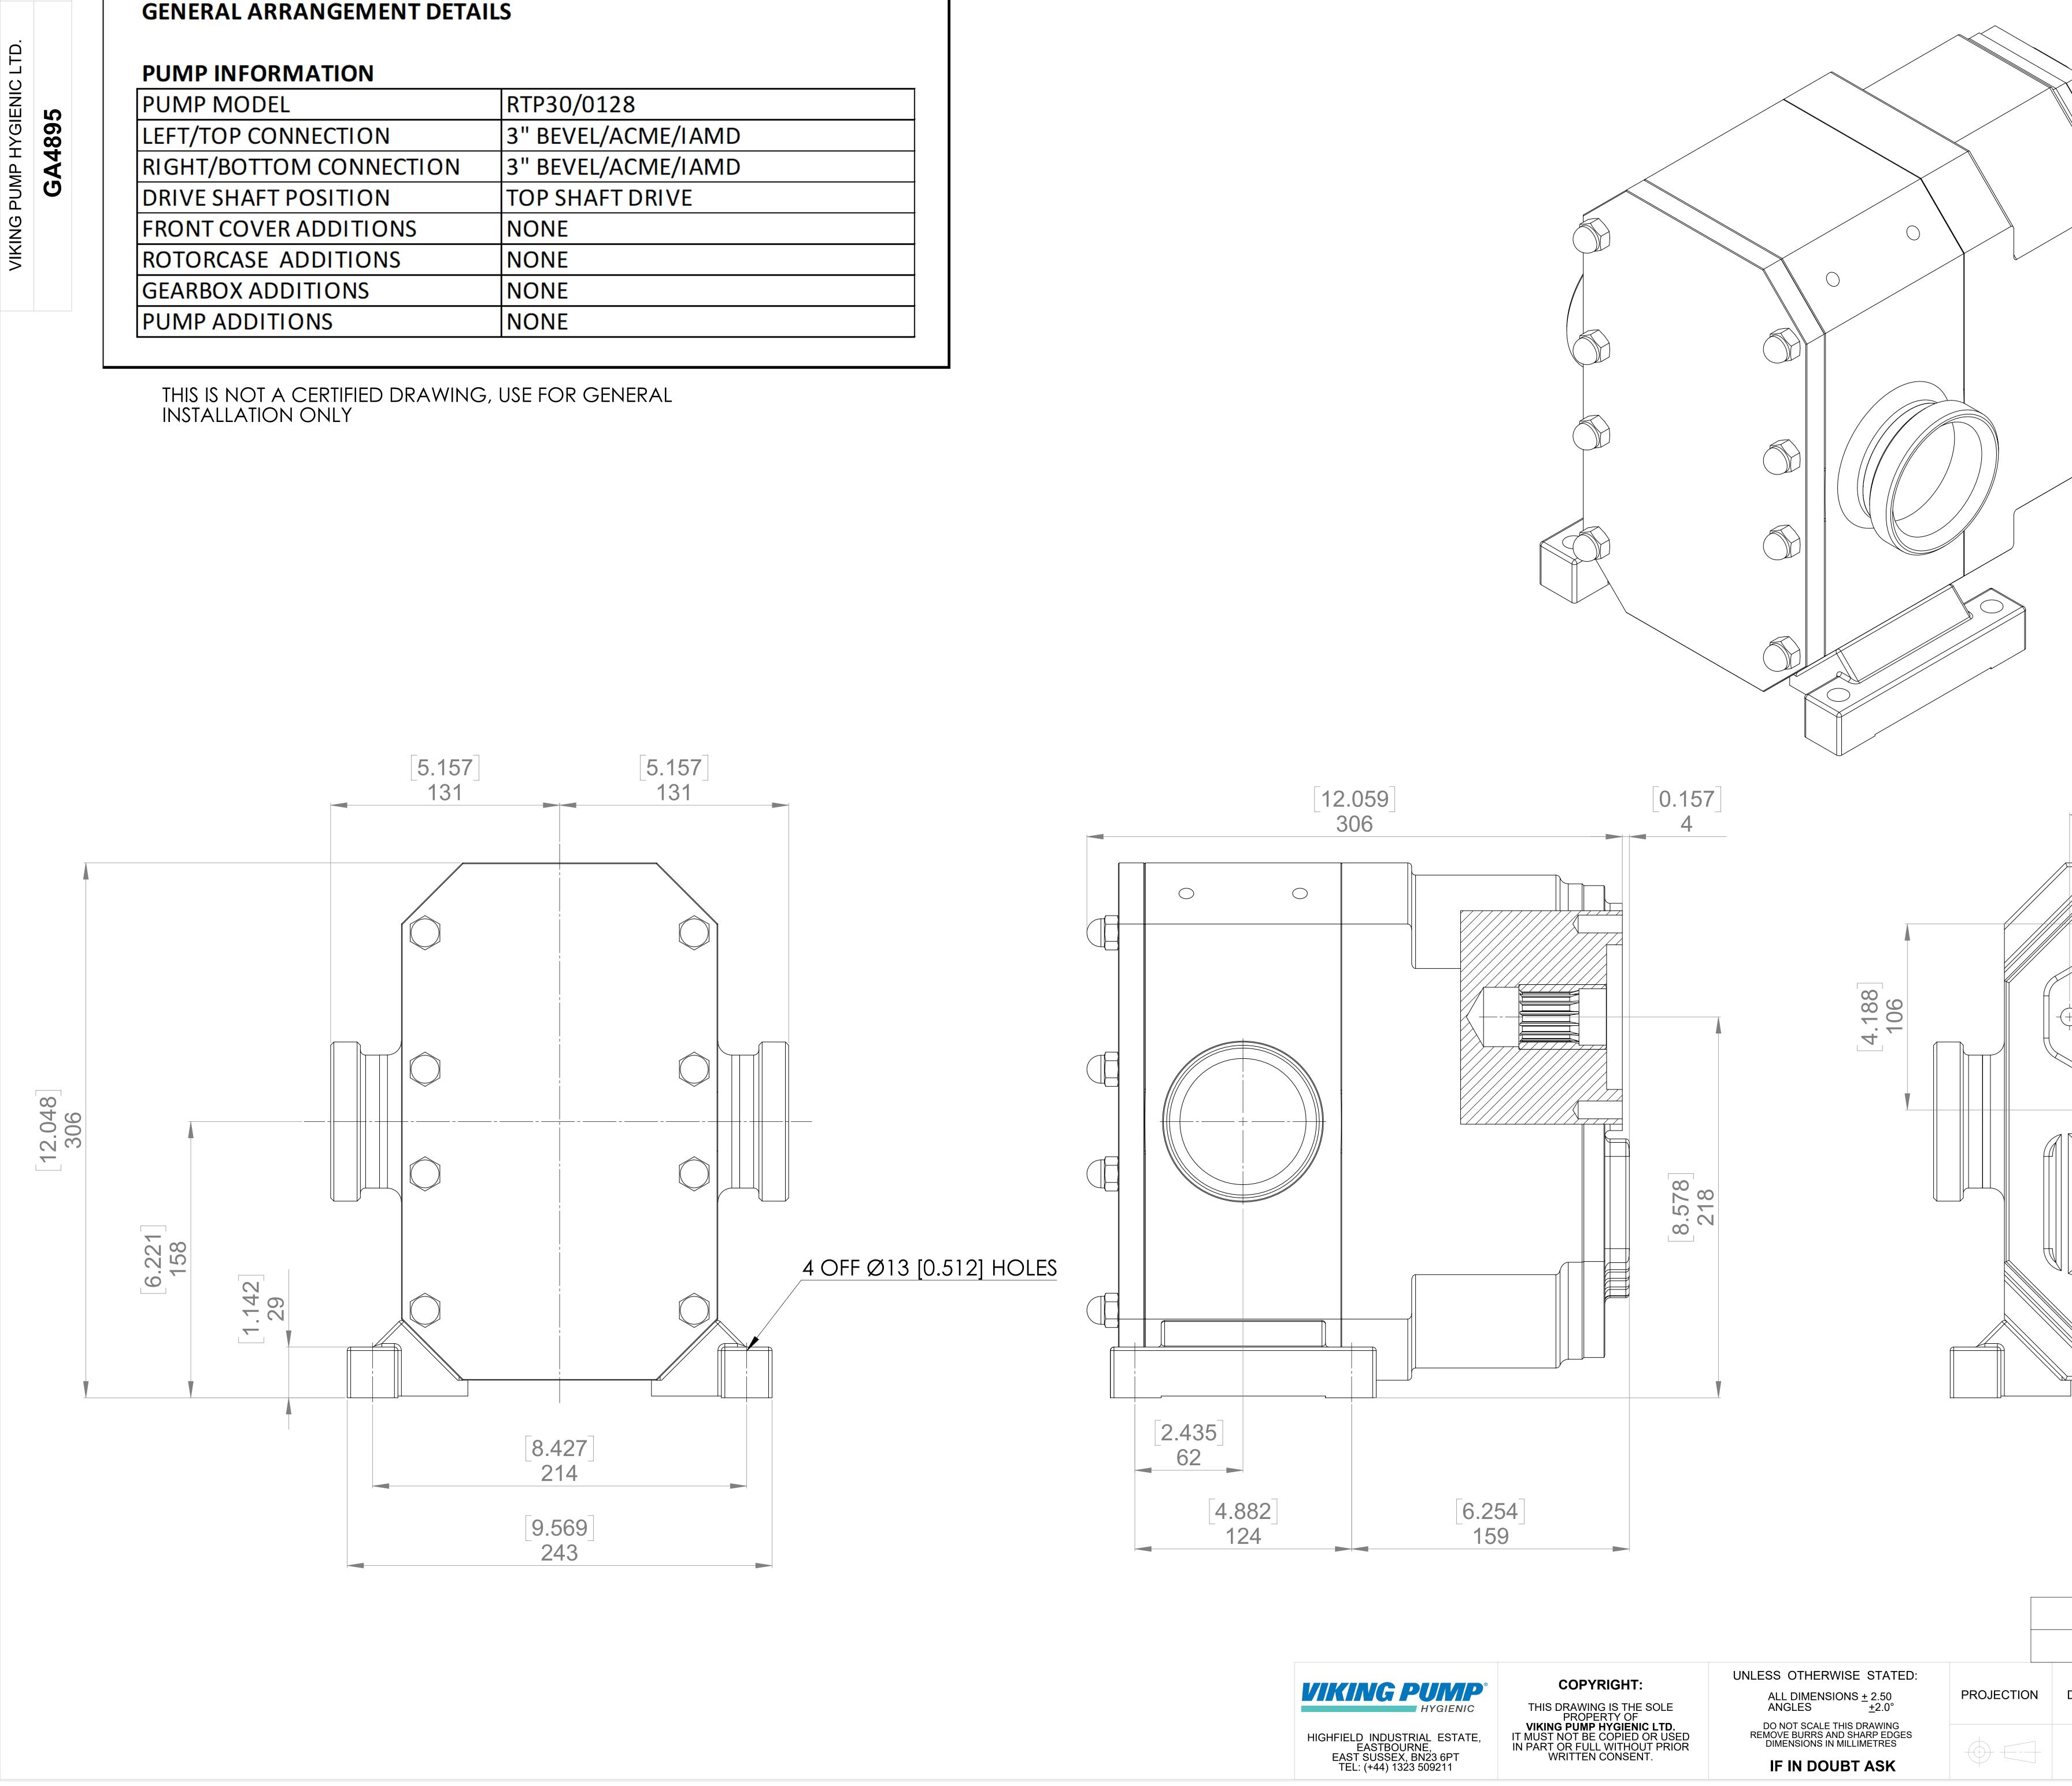

## CENEDAL ADDANCEMENT DETAILS

A0

| PUMP INFORMATION               |                    |
|--------------------------------|--------------------|
| PUMP MODEL                     | RTP30/0128         |
| LEFT/TOP CONNECTION            | 3" BEVEL/ACME/IAMD |
| <b>RIGHT/BOTTOM CONNECTION</b> | 3" BEVEL/ACME/IAMD |
| DRIVE SHAFT POSITION           | TOP SHAFT DRIVE    |
| FRONT COVER ADDITIONS          | NONE               |
| ROTORCASE ADDITIONS            | NONE               |
| GEARBOX ADDITIONS              | NONE               |
| PUMP ADDITIONS                 | NONE               |