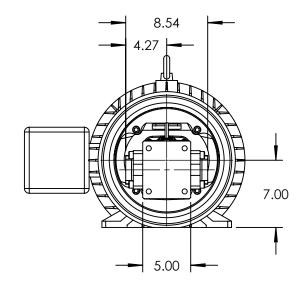

## NOTES:

1. ALL DIMENSIONS ARE FOR REFERENCE ONLY.

MODELS: GL-41013-GOA-M, GL-41013-G1A-M, GL-41013-G0B-M, GL-41013-G1B-M VIKING PUMP, INC. A Unit of IDEX Corporation Cedar Falls, IA 50613 U.S.A.

| STATE   | Released | 12/11/2018 | DIMENSIONS ARE IN<br>INCHES |
|---------|----------|------------|-----------------------------|
| DRAWN   | AMeek    | 10/17/2018 | PROJECT:E299                |
| CHECKED | JDP      | 12/11/2018 | WAS:                        |