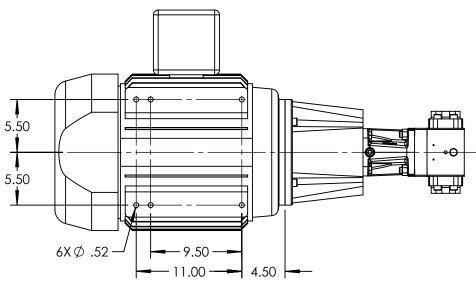

## NOTES:

1. ALL DIMENSIONS ARE FOR REFERENCE ONLY.

MODELS: GL-41013-GOA-M, GL-41013-G1A-M, GL-41013-G0B-M, GL-41013-G1B-M VIKING PUMP, INC. A Unit of IDEX Corporation Cedar Falls, IA 50613 U.S.A.

| STATE   | Released | 12/11/2018 | DIMENSIONS ARE IN<br>INCHES |
|---------|----------|------------|-----------------------------|
| DRAWN   | AMeek    | 10/17/2018 | PROJECT:E299                |
| CHECKED | JDP      | 12/11/2018 | WAS:                        |