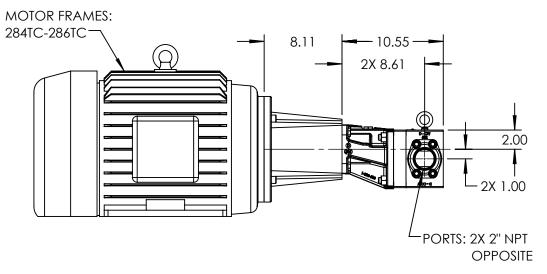

## NOTES:

1. ALL DIMENSIONS ARE FOR REFERENCE ONLY.

MODELS: GL-41013-GOA-M, GL-41013-G1A-M, GL-41013-G0B-M, GL-41013-G1B-M VIKING PUMP, INC. A Unit of IDEX Corporation Cedar Falls, IA 50613 U.S.A.

| STATE   | Released | 12/11/2018 | DIMENSIONS ARE IN<br>INCHES |
|---------|----------|------------|-----------------------------|
| DRAWN   | AMeek    | 10/17/2018 | PROJECT:E299                |
| CHECKED | JDP      | 12/11/2018 | WAS:                        |