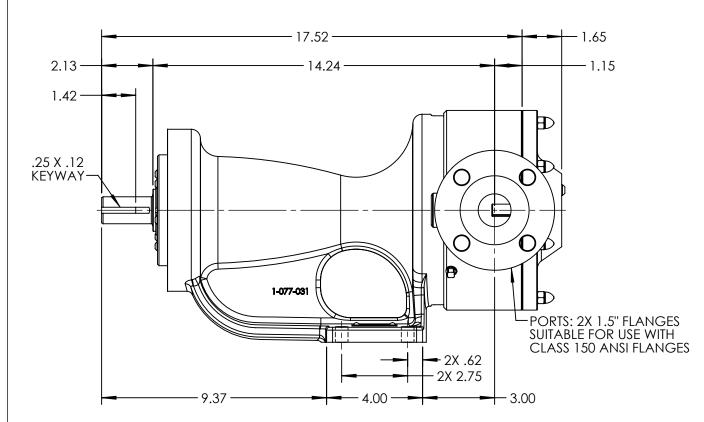

HORIZONTAL PORT ORIENTATION

VERTICAL FOR ORIENTATION

NOTES:
1. ALL DIMENSIONS ARE FOR REFERENCE ONLY.

STANDARD MODELS: KS4157B, KS157B

STATE Released 05/21/2014 DIMENSIONS ARE IN INCHES PROJECT: D923 WAS:

DRAWN tdutcher 5/9/2014 PROJECT: D923 WAS:

DIMENSIONS ARE IN INCHES PROPERTY OF VIKING PUMP, INC. AND IS PROPERTY OF VIKING

2.13
1.42

17.52

14.24

1.15

1.15

1.15

1.15

1.15

1.15

1.15

1.15

1.15

NOTES:
1. ALL DIMENSIONS ARE FOR REFERENCE ONLY.

STANDARD MODELS: HYG-030

STATE Released 05/21/2014 DIMENSIONS ARE IN INCHES UNIFICATION OF THE CHNOLOGIES AND IS PROJECT: D923 TECHNOLOGIES AND IS PROJECT: D923 TECHNOLOGIES AND STATE WAS:

THIS DRAWING IS THE PROPERTY OF WRIGHTELOW TECHNOLOGIES AND IS PROPERTY OF WRIGHT AND I