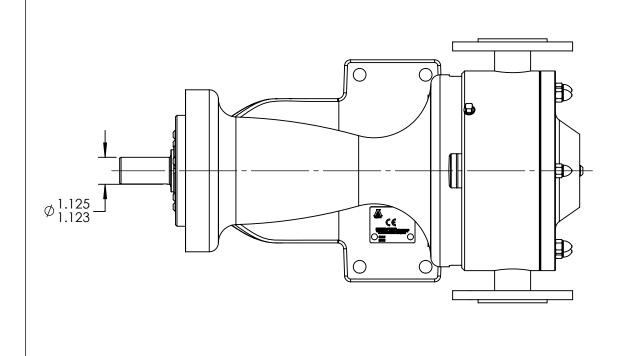

HORIZONTAL PORT ORIENTATION

VERTICAL FOR ORIENTATION

NOTES:
1. ALL DIMENSIONS ARE FOR REFERENCE ONLY.

STANDARD MODELS: KS4157B, KS157B

STATE Released 05/21/2014 DIMENSIONS ARE IN INCHES PROJECT: D923 WAS: