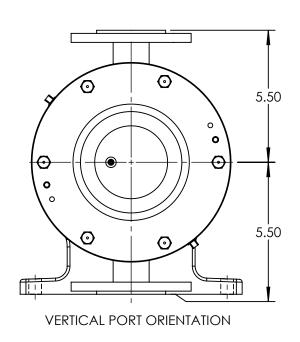

HORIZONTAL PORT ORIENTATION

VERTICAL FOR ORIENTATION

NOTES:
1. ALL DIMENSIONS ARE FOR REFERENCE ONLY.

STANDARD MODELS: KS4157B, KS157B

STATE Released 05/21/2014 DIMENSIONS ARE IN INCHES PROJECT: D923 WAS: