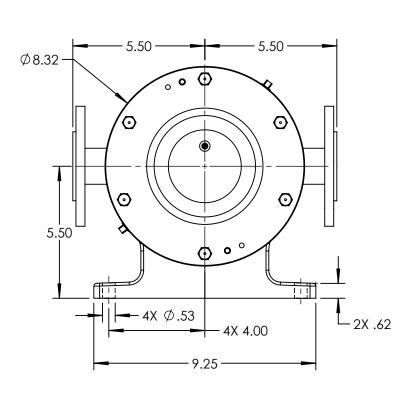

HORIZONTAL PORT ORIENTATION

VERTICAL FOR ORIENTATION

NOTES:
1. ALL DIMENSIONS ARE FOR REFERENCE ONLY.

STANDARD MODELS: KS4157B, KS157B

STATE Released 05/21/2014 DIMENSIONS ARE IN INCHES PROJECT: D923 WAS: