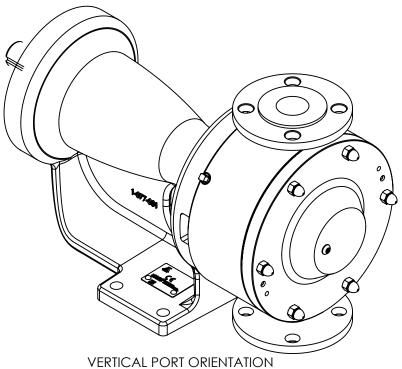

HORIZONTAL PORT ORIENTATION

VERTICAL FOR ORIENTATION

NOTES:
1. ALL DIMENSIONS ARE FOR REFERENCE ONLY.

STANDARD MODELS: KS4157B, KS157B

STATE Released 05/21/2014 DIMENSIONS ARE IN INCHES PROJECT: D923 WAS: