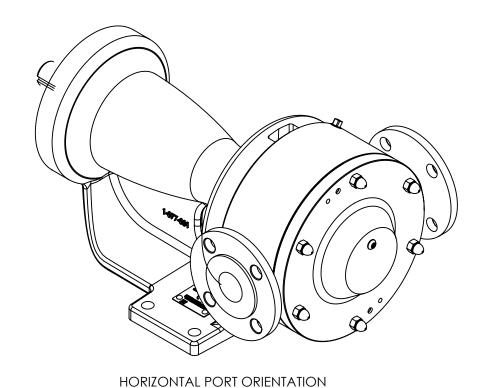

HORIZONTAL PORT ORIENTATION

VERTICAL FOR ORIENTATION

NOTES:
1. ALL DIMENSIONS ARE FOR REFERENCE ONLY.

STANDARD MODELS: KS4157B, KS157B

STATE Released 05/21/2014 DIMENSIONS ARE IN INCHES PROJECT: D923 WAS: