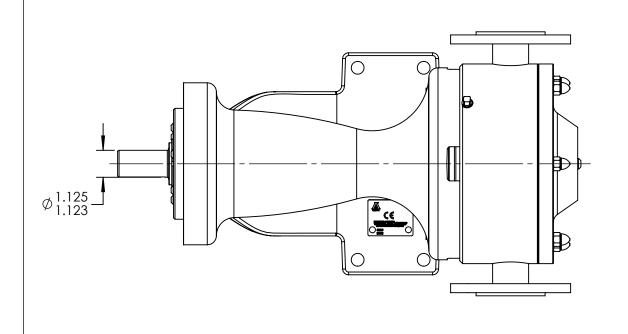

HORIZONTAL PORT ORIENTATION

VERTICAL FOR ORIENTATION

NOTES:
1. ALL DIMENSIONS ARE FOR REFERENCE ONLY.

STANDARD MODELS: KS4157B, KS157B

STATE Released 05/21/2014 DIMENSIONS ARE IN INCHES PROJECT: D923 WAS:

DRAWN tdutcher 5/9/2014 PROJECT: D923 WAS:

DIMENSIONS ARE IN INCHES PROPERTY OF VIKING PUMP, INC. AND IS PROPERTY OF VIKING

2.13
1.42

17.52

14.24

1.15

1.15

1.15