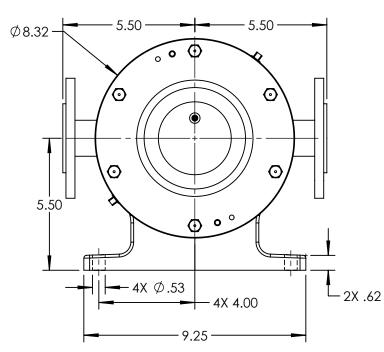

HORIZONTAL PORT ORIENTATION

VERTICAL FOR ORIENTATION

NOTES:
1. ALL DIMENSIONS ARE FOR REFERENCE ONLY.

STANDARD MODELS: KS4157B, KS157B

STATE Released 05/21/2014 DIMENSIONS ARE IN INCHES PROJECT: D923 WAS: